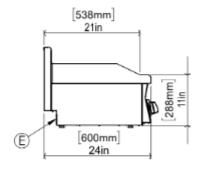

# SAĞ / RIGHT

#### GENERAL INFORMATION

Model: AIM AEI86-DK Dimension: 800x600x300 Net Weight (kg): 69

Cooking Area(mm): 495x796

Thermostat Working Range: 50 °C min; 300 °C max