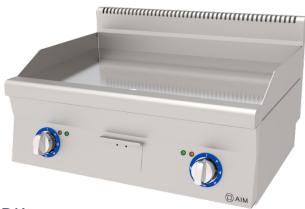

### **ELECTRICAL GRILL - SMOOTH SURFACE - CHROME**

- With its stainless steel construction, it is long-lasting and easy to use. It is cleanable and hygienic.
- Ergonomic that provides convenience to the user in every aspect. It has a design.
- Device depth is 600 mm.
- The device is a countertop.
- Height adjustable feet on the device available.
- The cooking plate of the device is heat resistant, ST52 steel. These are products produced in 12 mm. In addition, the device; Front panel sheet 1mm AISI 304, Top table sheet metal 1 mm AISI 304, body side sheets 1 mm AISI 430, rear chimney construction covering sheet is 1 mm AISI 430, chimney ventilation sheet 1.5 mm AISI 304 supporting produced.
- When the oil reservoir is full and not emptied from its reservoir thanks to the overflow holes in the front. It overflows and oil inside the device is prevented.
- Easily removed from the drawer and cleaned it is in structure.
- Heaters are controlled by thermostat between 50°C-300°C. is done.
- Resistors and thermostat used in the device. Homogeneous temperature on the cooking plate thanks to its control distribution is carried out.
- •There are two different buttons next to the heat adjustment button on the device. There is a colored signal lamp. Green signal lamp it indicates that the device is receiving electricity. Yellow signa the lamp indicates that the resistance is active. It burns until it reaches the desired temperature. It will turn off when reached.
- •In this product family; Corrugated (Ribbed) and Chrome (CR). There are alternative coated products.