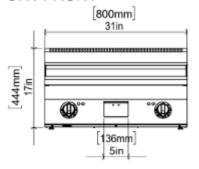

## ÖN / FRONT

#### GENERAL INFORMATION

Model: AIM AEI86-DK Dimension: 800x600x300 Net Weight (kg): 69

Cooking Area(mm): 495x796

Thermostat Working Range: 50 °C min; 300 °C max