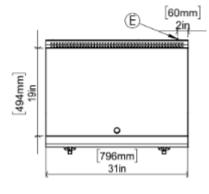

## ÜST / TOP

#### GENERAL INFORMATION

Model: AIM AEI86-DK Dimension: 800x600x300 Net Weight (kg): 69

Cooking Area(mm): 495x796

Thermostat Working Range: 50 °C min; 300 °C max