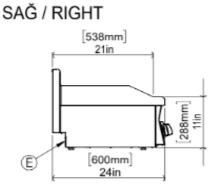

#### **GENERAL INFORMATION**

Model: AIM AEI86-D Dimension: 800x600x300 Net Weight (kg): 69 Cooking Area(mm): 495x796 Thermostat Working Range: 50 °C min; 300 °C max