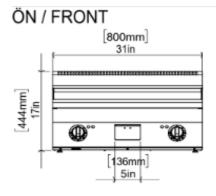

#### **GENERAL INFORMATION**

Model: AIM AEI86-D Dimension: 800x600x300 Net Weight (kg): 69 Cooking Area(mm): 495x796 Thermostat Working Range: 50 °C min; 300 °C max