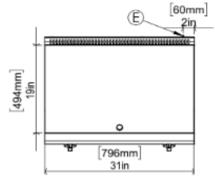

#### **GENERAL INFORMATION**

Model: AIM AEI86-D Dimension: 800x600x300 Net Weight (kg): 69 Cooking Area(mm): 495x796 Thermostat Working Range: 50 °C min; 300 °C max