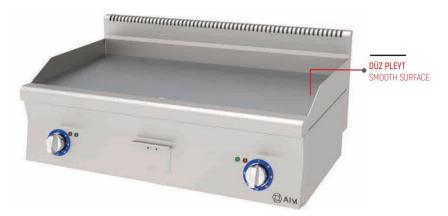

### ELECTRICAL GRILL -SMOOTH SURFACE

• With its stainless steel construction, it is long-lasting and easy to use. It is cleanable and hygienic.

- Ergonomic that provides convenience to the user in every aspect. It has a design.
- Device depth is 600 mm.
- The device is a countertop.
- Height adjustable feet on the device available.

•There are two different buttons next to the heat adjustment button on the device. There is a colored signal lamp. Green signal lamp it indicates that the device is receiving electricity. Yellow signa the lamp indicates that the resistance is active. It burns until it reaches the desired temperature. It will turn off when reached.

•In this product family; Corrugated (Ribbed) and Chrome (CR). There are alternative coated products.

DAP VALLEY S BUILDING NO:10 KAGITHANE / ISTANBUL