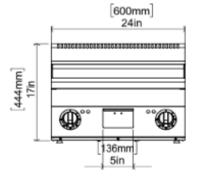

### ÖN / FRONT

#### **GENERAL INFORMATION**

Model: AIM AEI66-NK Dimension: 600x600x300 Net Weight (kg): 54 Cooking Area(mm): 495x596 Thermostat Working Range: 50 °C min; 300 °C max