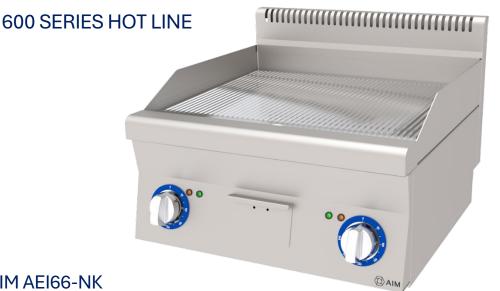

## AIM AEI66-NK

#### **ELECTRICAL GRILL - RIBBED SURFACE - CHROME**

• With its stainless steel construction, it is long-lasting and easy to use. It is cleanable and hygienic.

- Ergonomic that provides convenience to the user in every aspect. It has a design.
- Device depth is 600 mm.
- The device is a countertop.
- Height adjustable feet on the device available.

• The cooking plate of the device is heat resistant, ST52 steel. These are products produced in 12 mm. In addition, the device; Front panel sheet 1mm AISI 304, Top table sheet metal 1 mm AISI 304, body side sheets 1 mm AISI 430, rear chimney construction covering sheet is 1 mm AISI 430, chimney ventilation sheet 1.5 mm AISI 304 supporting produced.

• Resistors and thermostat used in the device. Homogeneous temperature on the cooking plate thanks to its control distribution is carried out.

•There are two different buttons next to the heat adjustment button on the device. There is a colored signal lamp. Green signal lamp it indicates that the device is receiving electricity. Yellow signa the lamp indicates that the resistance is active. It burns until it reaches the desired temperature. It will turn off when reached.

•In this product family; Corrugated (Ribbed) and Chrome (CR). There are alternative coated products.

AIM INDUSTRIAL KITCHEN EQUIPMENT

DAP VALLEY S BUILDING NO:10 KAGITHANE / ISTANBUL