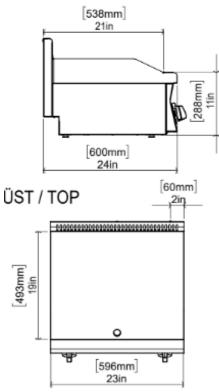

## SAĞ / RIGHT

#### **GENERAL INFORMATION**

Model: AIM AEI66-NK Dimension: 600x600x300 Net Weight (kg): 54 Cooking Area(mm): 495x596 Thermostat Working Range: 50 °C min; 300 °C max