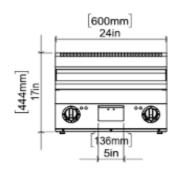

## ÖN / FRONT

#### GENERAL INFORMATION

Model: AIM AEI66-NDK Dimension: 600x600x300 Net Weight (kg): 54 Cooking Area(mm): 495x596 Thermostat Working Range: 50 °C min; 300 °C max