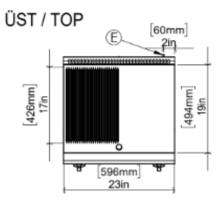

#### GENERAL INFORMATION

Model: AIM AEI66-NDK Dimension: 600x600x300 Net Weight (kg): 54 Cooking Area(mm): 495x596 Thermostat Working Range: 50 °C min; 300 °C max