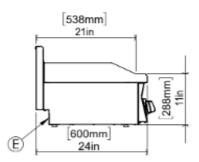

### SAĞ / RIGHT

#### GENERAL INFORMATION

Model: AIM AEI66-NDK Dimension: 600x600x300 Net Weight (kg): 54 Cooking Area(mm): 495x596 Thermostat Working Range: 50 °C min; 300 °C max