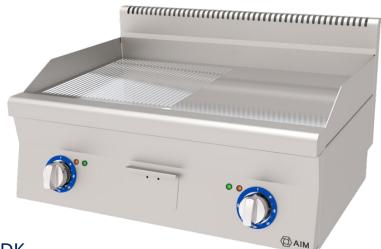

#### ELECTRICAL GRILL - ½ RIBBED ½ SURFACE - CHROME

• With its stainless steel construction, it is long-lasting and easy to use. It is cleanable and hygienic.

- Ergonomic that provides convenience to the user in every aspect. It has a design.
- Device depth is 600 mm.
- The device is a countertop.
- Height adjustable feet on the device available.

•There are two different buttons next to the heat adjustment button on the device. There is a colored signal lamp. Green signal lamp it indicates that the device is receiving electricity. Yellow signa the lamp indicates that the resistance is active. It burns until it reaches the desired temperature. It will turn off when reached.

•In this product family; Corrugated (Ribbed) and Chrome (CR). There are alternative coated products.

DAP VALLEY S BUILDING NO:10 KAGITHANE / ISTANBUL