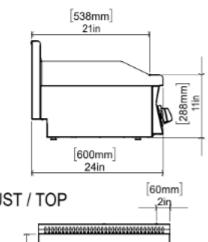

# SAĞ / RIGHT

#### GENERAL INFORMATION

Model: AIM AEI66-DK Dimension: 600x600x300 Net Weight (kg): 54

Cooking Area(mm): 495x596

Thermostat Working Range: 50 °C min; 300 °C max