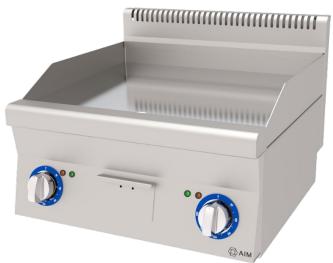

#### ELECTRICAL GRILL -SMOOTH SURFACE - CHROME

- With its stainless steel construction, it is long-lasting and easy to use. It is cleanable and hygienic.
- Ergonomic that provides convenience to the user in every aspect. It has a design.
- Device depth is 600 mm.
- The device is a countertop.
- Height adjustable feet on the device available.
- The cooking plate of the device is heat resistant, ST52 steel. These are products produced in 12 mm. In addition, the device; Front panel sheet 1mm AISI 304, Top table sheet metal 1 mm AISI 304, body side sheets 1 mm AISI 430, rear chimney construction covering sheet is 1 mm AISI 430, chimney ventilation sheet 1.5 mm AISI 304 supporting produced.
- When the oil reservoir is full and not emptied from its reservoir thanks to the overflow holes in the front. It overflows and oil inside the device is prevented.
- Easily removed from the drawer and cleaned, t is in structure.
- Heaters are controlled by thermostat between 50°C-300°C. is done.
- Resistors and thermostat used in the device. Homogeneous temperature on the cooking plate thanks to its control distribution is carried out.
- •There are two different buttons next to the heat adjustment button on the device. There is a colored signal lamp. Green signal lamp it indicates that the device is receiving electricity. Yellow signa the lamp indicates that the resistance is active. It burns until it reaches the desired temperature. It will turn off when reached.
- •In this product family; Corrugated (Ribbed) and Chrome (CR). There are alternative coated products.

#### GENERAL INFORMATION

Model: AIM AEI66-DK Dimension: 600x600x300 Net Weight (kg): 54

Cooking Area(mm): 495x596

Thermostat Working Range: 50 °C min; 300 °C max