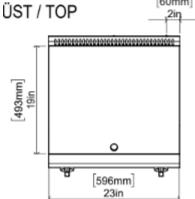

#### GENERAL INFORMATION

Model: AIM AEI66-DK Dimension: 600x600x300 Net Weight (kg): 54

Cooking Area(mm): 495x596

Thermostat Working Range: 50 °C min; 300 °C max