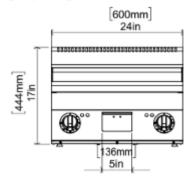

## ÖN / FRONT

#### GENERAL INFORMATION

Model: AIM AEI66-DK Dimension: 600x600x300 Net Weight (kg): 54

Cooking Area(mm): 495x596

Thermostat Working Range: 50 °C min; 300 °C max