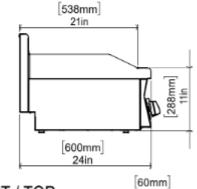

# SAĞ / RIGHT

#### GENERAL INFORMATION

Model: AIM AEI66-D

Dimension: 600x600x300 Net Weight (kg): 54

Cooking Area(mm): 495x596

Thermostat Working Range: 50 °C min; 300 °C max