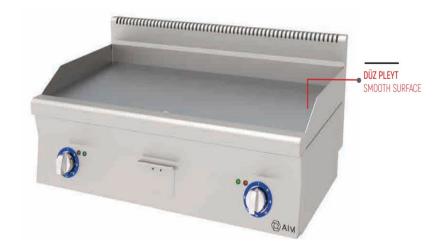

### AIM AEI66-D

### **ELECTRICAL GRILL - SMOOTH SURFACE**

- With its stainless steel construction, it is long-lasting and easy to use. It is cleanable and hygienic.
- Ergonomic that provides convenience to the user in every aspect. It has a design.
- Device depth is 600 mm.
- The device is a countertop.
- Height adjustable feet on the device available.
- The cooking plate of the device is heat resistant, ST52 steel. These are products produced in 12 mm. In addition, the device; Front panel sheet 1mm AISI 304, Top table sheet metal 1 mm AISI 304, body side sheets 1 mm AISI 430, rear chimney construction covering sheet is 1 mm AISI 430, chimney ventilation sheet 1.5 mm AISI 304 supporting produced.
- When the oil reservoir is full and not emptied from its reservoir thanks to the overflow holes in the front. It overflows and oil inside the device is prevented.
- Easily removed from the drawer and cleaned It is in structure.
- Heaters are controlled by thermostat between 50°C-300°C. is done.
- Resistors and thermostat used in the device. Homogeneous temperature on the cooking plate thanks to its control distribution is carried out.
- •There are two different buttons next to the heat adjustment button on the device. There is a colored signal lamp. Green signal lamp it indicates that the device is receiving electricity. Yellow signa the lamp indicates that the resistance is active. It burns until it reaches the desired temperature. It will turn off when reached.