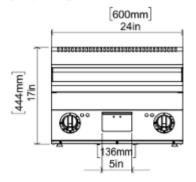

### ON / FRONT

#### GENERAL INFORMATION

Model: AIM AEI66-D

Dimension: 600x600x300 Net Weight (kg): 54

Cooking Area(mm): 495x596

Thermostat Working Range: 50 °C min; 300 °C max