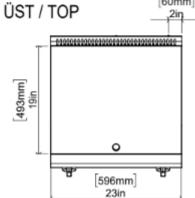

#### GENERAL INFORMATION

Model: AIM AEI66-D

Dimension: 600x600x300 Net Weight (kg): 54

Cooking Area(mm): 495x596

Thermostat Working Range: 50 °C min; 300 °C max