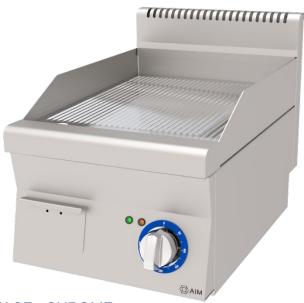

### ELECTRICAL GRILL - RIBBED SURFACE - CHROME

- With its stainless steel construction, it is long-lasting and easy to use. It is cleanable and hygienic.
- Ergonomic that provides convenience to the user in every aspect. It has a design.
- Device depth is 600 mm.
- The device is a countertop.
- Height adjustable feet on the device available.
- The cooking plate of the device is heat resistant, ST52 steel. These are products produced in 12 mm. In addition, the device; Front panel sheet 1mm AISI 304, Top table sheet metal 1 mm AISI 304, body side sheets 1 mm AISI 430, rear chimney construction covering sheet is 1 mm AISI 430, chimney ventilation sheet 1.5 mm AISI 304 supporting produced.
- When the oil reservoir is full and not emptied from its reservoir thanks to the overflow holes in the front. It overflows and oil inside the device is prevented.
- Easily removed from the drawer and cleaned. It is in structure.
- Heaters are controlled by thermostat between 50°C-300°C. is done.
- Resistors and thermostat used in the device. Homogeneous temperature on the cooking plate thanks to its control distribution is carried out.
- •There are two different buttons next to the heat adjustment button on the device. There is a colored signal lamp. Green signal lamp it indicates that the device is receiving electricity. Yellow signa the lamp indicates that the resistance is active. It burns until it reaches the desired temperature. It will turn off when reached.
- •In this product family; Corrugated (Ribbed) and Chrome (CR). There are alternative coated products.