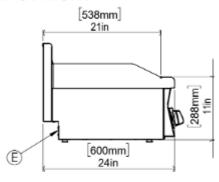

# ÖN / FRONT

# 400mm 16in [444mm] 17in 136mm 5in

### **GENERAL INFORMATION**

Model: AIM AEI46-NK Dimension: 400x600x300 Net Weight (kg):41

Cooking Area(mm): 495x396

Thermostat Working Range: 50 °C min; 300 °C max

# SAĞ / RIGHT

# ÜST / TOP (E) 60mm [494mm] 19in 396mm