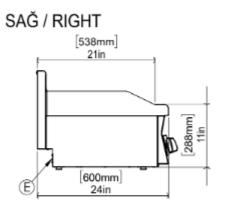

### ELECTRICAL GRILL - RIBBED SURFACE

• With its stainless steel construction, it is long-lasting and easy to use. It is cleanable and hygienic.

- Ergonomic that provides convenience to the user in every aspect. It has a design.
- Device depth is 600 mm.
- The device is a countertop.
- Height adjustable feet on the device available.

### **GENERAL INFORMATION**

Model: AIM AEI46-N Dimension: 400x600x300 Net Weight (kg):41 Cooking Area(mm): 495x396 Thermostat Working Range: 50 °C min; 300 °C max