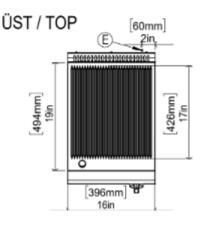

### **GENERAL INFORMATION**

Model: AIM AEI46-N Dimension: 400x600x300 Net Weight (kg):41 Cooking Area(mm): 495x396 Thermostat Working Range: 50 °C min; 300 °C max