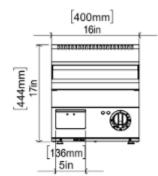

## ÖN / FRONT

### **GENERAL INFORMATION**

Model: AIM AEI46-N Dimension: 400x600x300 Net Weight (kg):41 Cooking Area(mm): 495x396 Thermostat Working Range: 50 °C min; 300 °C max