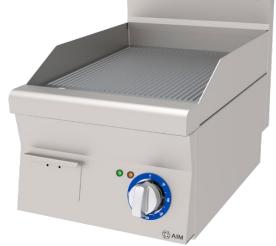

### ELECTRICAL GRILL - RIBBED SURFACE

• With its stainless steel construction, it is long-lasting and easy to use. It is cleanable and hygienic.

- Ergonomic that provides convenience to the user in every aspect. It has a design.
- Device depth is 600 mm.
- The device is a countertop.
- Height adjustable feet on the device available.

• Resistors and thermostat used in the device. Homogeneous temperature on the cooking plate thanks to its control distribution is carried out.

•There are two different buttons next to the heat adjustment button on the device. There is a colored signal lamp. Green signal lamp it indicates that the device is receiving electricity. Yellow signa the lamp indicates that the resistance is active. It burns until it reaches the desired temperature. It will turn off when reached.

•In this product family; Corrugated (Ribbed) and Chrome (CR). There are alternative coated products.

DAP VALLEY S BUILDING NO:10 KAGITHANE / ISTANBUL