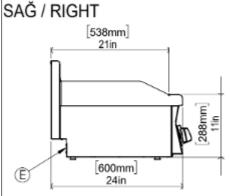

## Model: AIM AEI46-D

GENERAL INFORMATION

Dimension: 400x600x300

Net Weight (kg):41

Cooking Area(mm): 495x396

Thermostat Working Range: 50 °C min; 300 °C max