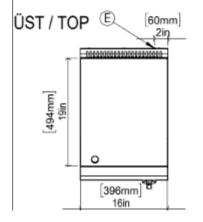

# ÖN / FRONT [400mm] 444mm 17in 136mm 5in

## Model: AIM AEI46-D

GENERAL INFORMATION

Dimension: 400x600x300

Net Weight (kg):41

Cooking Area(mm): 495x396

Thermostat Working Range: 50 °C min; 300 °C max