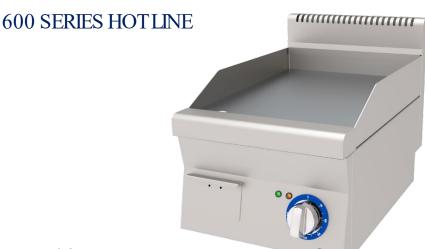

#### ELECTRICAL GRILL-SMOOTH SURFACE

- With its stainless steel construction, it is long-lasting and easy to use. It is cleanable and hygienic.
- Ergonomic that provides convenience to the user in every aspect. It has a design.
- Device depth is 600 mm.
- The device is a countertop.
- Height adjustable feet on the device available.
- The cooking plate of the device is heat resistant, ST52 steel. These are products produced in 12 mm. In addition, the device; Front panel sheet 1mm AISI 304, Top table sheet metal 1 mm AISI 304, body side sheets 1 mm AISI 430, rear chimney construction covering sheet is 1 mm AISI 430, chimney ventilation sheet 1.5 mm AISI 304 supporting produced.
- When the oil reservoir is full and not emptied from its reservoir thanks to the overflow holes in the front. It overflows and oil inside the device is prevented.
- Easily removed from the drawer and cleaned It is in structure.
- Heaters are controlled by thermostat between 50°C-300°C. is done.
- Resistors and thermostat used in the device. Homogeneous temperature on the cooking plate thanks to its control distribution is carried out.
- •There are two different buttons next to the heat adjustment button on the device. There is a colored signal lamp. Green signal lamp it indicates that the device is receiving electricity. Yellow signa the lamp indicates that the resistance is active. It burns until it reaches the desired temperature. It will turn off when reached.
- •In this product family; Corrugated (Ribbed) and Chrome (CR). There are alternative coated products.

## Model: AIM AEI46-D

GENERAL INFORMATION

Dimension: 400x600x300

Net Weight (kg):41

Cooking Area(mm): 495x396

Thermostat Working Range: 50 °C min; 300 °C max