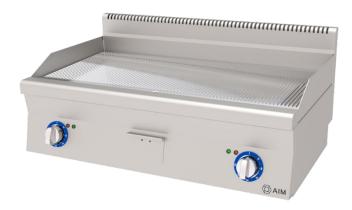

# **600 SERIES HOT LINE**

### AIM AEI106-NK

### ELECTRICAL GRILL -RIBBED SURFACE - CHROME

- With its stainless steel construction, it is long-lasting and easy to use. It is cleanable and hygienic.
- Ergonomic that provides convenience to the user in every aspect. It has a design.
- Device depth is 600 mm.
- The device is a countertop.
- Height adjustable feet on the device available.
- The cooking plate of the device is heat resistant, ST52 steel. These are products produced in 12 mm. In addition, the device; Front panel sheet 1mm AISI 304, Top table sheet metal 1 mm AISI 304, body side sheets 1 mm AISI 430, rear chimney construction covering sheet is 1 mm AISI 430, chimney ventilation sheet 1.5 mm AISI 304 supporting produced.
- When the oil reservoir is full and not emptied from its reservoir thanks to the overflow holes in the front. It overflows and oil inside the device is prevented.
- Easily removed from the drawer and cleaned. It is in structure.
- Heaters are controlled by thermostat between 50°C-300°C. is done.
- Resistors and thermostat used in the device. Homogeneous temperature on the cooking plate thanks to its control distribution is carried out.
- •There are two different buttons next to the heat adjustment button on the device. There is a colored signal lamp. Green signal lamp it indicates that the device is receiving electricity. Yellow signa the lamp indicates that the resistance is active. It burns until it reaches the desired temperature. It will turn off when reached.
- •In this product family; Corrugated (Ribbed) and Chrome (CR). There are alternative coated products.