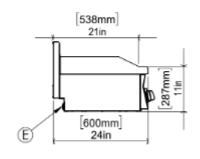

## ÖN / FRONT

# [1000mm] 39in 136mm 5in

#### **GENERAL INFORMATION**

Model: AIM AEI106-NK Dimension: 1000x600x300 Net Weight (kg): 93

Cooking Area(mm): 495x996

Thermostat Working Range: 50 °C min; 300 °C max