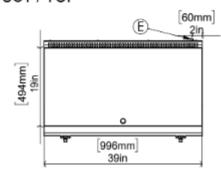

# ÜST / TOP

#### **GENERAL INFORMATION**

Model: AIM AEI106-NK Dimension: 1000x600x300 Net Weight (kg): 93

Cooking Area(mm): 495x996

Thermostat Working Range: 50 °C min; 300 °C max