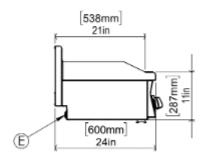

# SAĞ / RIGHT

# ÜST / TOP 60mm 494mm 488mm] 996mm

#### **GENERAL INFORMATION**

Model: AIM AEI106-NDK Dimension: 1000x600x300

Net Weight (kg): 93

Cooking Area(mm): 495x996

Thermostat Working Range: 50 °C min; 300 °C max