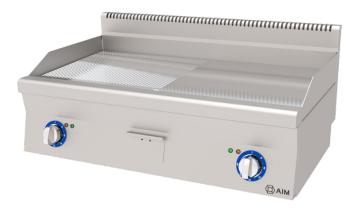

# **ELECTRICAL GRILL -RIBBED SURFACE - CHROME**

- With its stainless steel construction, it is long-lasting and easy to use. It is cleanable and hygienic.
- Ergonomic that provides convenience to the user in every aspect. It has a design.
- Device depth is 600 mm.
- The device is a countertop.
- Height adjustable feet on the device available.
- The cooking plate of the device is heat resistant, ST52 steel. These are products produced in 12 mm. In addition, the device; Front panel sheet 1mm AISI 304, Top table sheet metal 1 mm AISI 304, body side sheets 1 mm AISI 430, rear chimney construction covering sheet is 1 mm AISI 430, chimney ventilation sheet 1.5 mm AISI 304 supporting produced.
- When the oil reservoir is full and not emptied from its reservoir thanks to the overflow holes in the front. It overflows and oil inside the device is prevented.
- Easily removed from the drawer and cleaned. It is in structure.
- Heaters are controlled by thermostat between 50°C-300°C. is done.
- Resistors and thermostat used in the device. Homogeneous temperature on the cooking plate thanks to its control distribution is carried out.
- •There are two different buttons next to the heat adjustment button on the device. There is a colored signal lamp. Green signal lamp it indicates that the device is receiving electricity. Yellow signa the lamp indicates that the resistance is active. It burns until it reaches the desired temperature. It will turn off when reached.
- •In this product family; Corrugated (Ribbed) and Chrome (CR). There are alternative coated products.