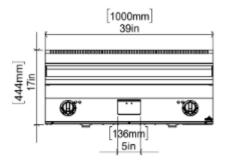

# ÖN / FRONT

# ÜST / TOP 60mm 494mm 488mm] 996mm

#### **GENERAL INFORMATION**

Model: AIM AEI106-NDK Dimension: 1000x600x300

Net Weight (kg): 93

Cooking Area(mm): 495x996

Thermostat Working Range: 50 °C min; 300 °C max