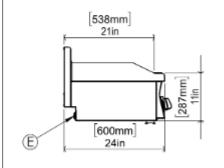

# SAĞ / RIGHT

#### GENERAL INFORMATION

Model: AIM AEI106-ND Dimension: 1000x600x300

Net Weight (kg): 93

Cooking Area(mm): 495x996

Thermostat Working Range: 50 °C min; 300 °C max