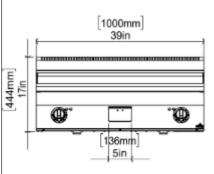

# ÜST / TOP 60mm 494mm 488mm 996mm

#### GENERAL INFORMATION

Model: AIM AEI106-ND Dimension: 1000x600x300

Net Weight (kg): 93

Cooking Area(mm): 495x996

Thermostat Working Range: 50 °C min; 300 °C max