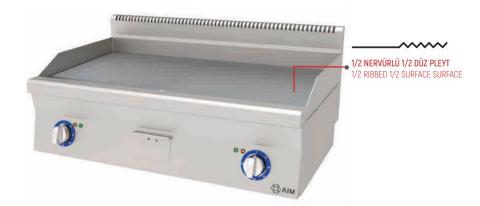

### AIM AEI106-ND

### ELECTRICAL GRILL -1/2 RIBBED 1/2 SURFACE

- With its stainless steel construction, it is long-lasting and easy to use. It is cleanable and hygienic.
- Ergonomic that provides convenience to the user in every aspect. It has a design.
- Device depth is 600 mm.
- The device is a countertop.
- Height adjustable feet on the device available.
- The cooking plate of the device is heat resistant, ST52 steel. These are products produced in 12 mm. In addition, the device; Front panel sheet 1mm AISI 304, Top table sheet metal 1 mm AISI 304, body side sheets 1 mm AISI 430, rear chimney construction covering sheet is 1 mm AISI 430, chimney ventilation sheet 1.5 mm AISI 304 supporting produced.
- When the oil reservoir is full and not emptied from its reservoir thanks to the overflow holes in the front. It overflows and oil inside the device is prevented.
- Easily removed from the drawer and cleaned It is in structure.
- Heaters are controlled by thermostat between 50°C-300°C. is done.
- Resistors and thermostat used in the device. Homogeneous temperature on the cooking plate thanks to its control distribution is carried out.
- •There are two different buttons next to the heat adjustment button on the device. There is a colored signal lamp. Green signal lamp it indicates that the device is receiving electricity. Yellow signa the lamp indicates that the resistance is active. It burns until it reaches the desired temperature. It will turn off when reached.
- •In this product family; Corrugated (Ribbed) and Chrome (CR). There are alternative coated products.