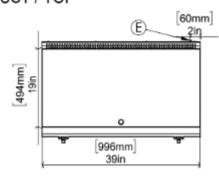

# ÜST / TOP

#### **GENERAL INFORMATION**

Model: AIM AEI106-N Dimension: 1000x600x300 Net Weight (kg): 93

Cooking Area(mm): 495x996

Thermostat Working Range: 50 °C min; 300 °C max