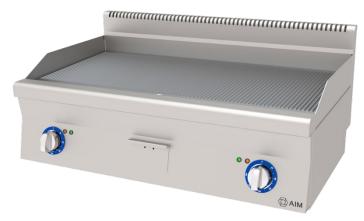

## **ELECTRICAL GRILL - RIBBED SURFACE**

- With its stainless steel construction, it is long-lasting and easy to use. It is cleanable and hygienic.
- Ergonomic that provides convenience to the user in every aspect. It has a design.
- Device depth is 600 mm.
- The device is a countertop.
- Height adjustable feet on the device available.
- The cooking plate of the device is heat resistant, ST52 steel. These are products produced in 12 mm. In addition, the device; Front panel sheet 1mm AISI 304, Top table sheet metal 1 mm AISI 304, body side sheets 1 mm AISI 430, rear chimney construction covering sheet is 1 mm AISI 430, chimney ventilation sheet 1.5 mm AISI 304 supporting produced.
- When the oil reservoir is full and not emptied from its reservoir thanks to the overflow holes in the front. It overflows and oil inside the device is prevented.
- Easily removed from the drawer and cleaned It is in structure.
- Heaters are controlled by thermostat between 50°C-300°C. is done.
- Resistors and thermostat used in the device. Homogeneous temperature on the cooking plate thanks to its control distribution is carried out.
- •There are two different buttons next to the heat adjustment button on the device. There is a colored signal lamp. Green signal lamp it indicates that the device is receiving electricity. Yellow signa the lamp indicates that the resistance is active. It burns until it reaches the desired temperature. It will turn off when reached.

AIM INDUSTRIAL KITCHEN EQUIPMENT

•In this product family; Corrugated (Ribbed) and Chrome (CR). There are alternative coated products.

MIA(D)