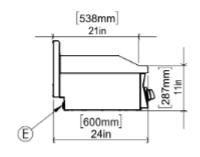

hanks to its control distribution is carried out.
- •There are two different buttons next to the heat adjustment button on the device. There is a colored signal lamp. Green signal lamp it indicates that the device is receiving electricity. Yellow signa the lamp indicates that the resistance is active. It burns until it reaches the desired temperature. It will turn off when reached.

AIM INDUSTRIAL KITCHEN EQUIPMENT

•In this product family; Corrugated (Ribbed) and Chrome (CR). There are alternative coated products.













MIA(D)



# **TECHNICAL DATA SHEET**

## ON / FRONT

# [1000mm] 39in 136mm 5in

#### **GENERAL INFORMATION**

Model: AIM AEI106-N Dimension: 1000x600x300 Net Weight (kg): 93

Cooking Area(mm): 495x996

Thermostat Working Range: 50 °C min; 300 °C max

# SAĞ / RIGHT



# **ELECTRICAL INFORMATION**

Voltage: 380-415V

Electric power: 10,8 kW

Amper:49,1A

Cable Section: 5x4 mm<sup>2</sup> TTR

Frequency: 50-60hz **Protection Class: IPX4** 

Min/max internal humidity:70%/85%

Control type: Manual

# ÜST / TOP



# PACKAGE INFORMATION

Dimension: 1100x690x625 Package Weight (kg): 108 Volume (m<sup>3</sup>): 0,47 m<sup>3</sup>

Important Note: The current value given for the device is based on the amount drawn by the device. Is the current value. Cable distance to be connected to the device. The fuse amperage value that should be used according to the length must be determined by a competent electrician.