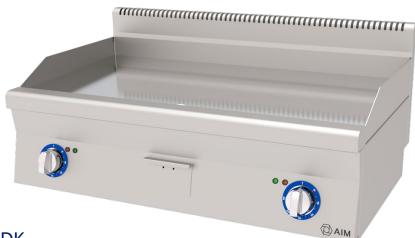

#### ELECTRICAL GRILL -SMOOTH SURFACE - CHROME

• With its stainless steel construction, it is long-lasting and easy to use. It is cleanable and hygienic.

- Ergonomic that provides convenience to the user in every aspect. It has a design.
- Device depth is 600 mm.
- The device is a countertop.
- Height adjustable feet on the device available.

• The cooking plate of the device is heat resistant, ST52 steel. These are products produced in 12 mm. In addition, the device; Front panel sheet 1mm AISI 304, Top table sheet metal 1 mm AISI 304, body side sheets 1 mm AISI 430, rear chimney construction covering sheet is 1 mm AISI 430, chimney ventilation sheet 1.5 mm AISI 304 supporting produced.

• Resistors and thermostat used in the device. Homogeneous temperature on the cooking plate thanks to its control distribution is carried out.

•There are two different buttons next to the heat adjustment button on the device. There is a colored signal lamp. Green signal lamp it indicates that the device is receiving electricity. Yellow signa the lamp indicates that the resistance is active. It burns until it reaches the desired temperature. It will turn off when reached.

•In this product family; Corrugated (Ribbed) and Chrome (CR). There are alternative coated products.

SERIES HOT LINE AIM AEI106-DK

DAP VALLEY S BUILDING NO:10 KAGITHANE / ISTANBUL