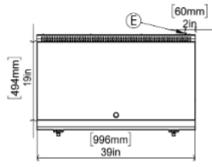

#### **GENERAL INFORMATION**

Model: AIM AEI106-DK Dimension: 1000x600x300 Net Weight (kg): 93 Cooking Area(mm): 495x996 Thermostat Working Range: 50 °C min; 300 °C max