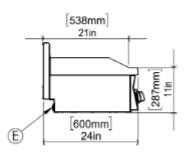

## SAĞ / RIGHT

CE 🧐 🔊 [f][ 🐼

#### **GENERAL INFORMATION**

Model: AIM AEI106-DK Dimension: 1000x600x300 Net Weight (kg): 93 Cooking Area(mm): 495x996 Thermostat Working Range: 50 °C min; 300 °C max