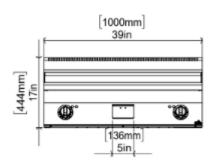

## ÖN / FRONT

#### **GENERAL INFORMATION**

Model: AIM AEI106-DK Dimension: 1000x600x300 Net Weight (kg): 93 Cooking Area(mm): 495x996 Thermostat Working Range: 50 °C min; 300 °C max