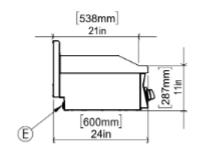

# SAĞ / RIGHT

#### **GENERAL INFORMATION**

Model: AIM AEI106-D Dimension: 1000x600x300 Net Weight (kg): 93

Cooking Area(mm): 495x996

Thermostat Working Range: 50 °C min; 300 °C max