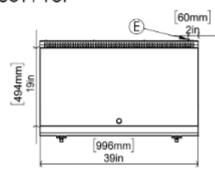

# ÜST / TOP

#### **GENERAL INFORMATION**

Model: AIM AEI106-D Dimension: 1000x600x300 Net Weight (kg): 93

Cooking Area(mm): 495x996

Thermostat Working Range: 50 °C min; 300 °C max