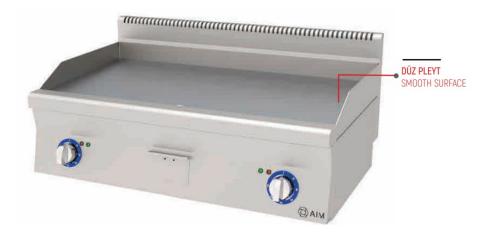

### **ELECTRICAL GRILL - SMOOTH SURFACE**

- With its stainless steel construction, it is long-lasting and easy to use. It is cleanable and hygienic.
- Ergonomic that provides convenience to the user in every aspect. It has a design.
- Device depth is 600 mm.
- The device is a countertop.
- Height adjustable feet on the device available.
- The cooking plate of the device is heat resistant, ST52 steel. These are products produced in 12 mm. In addition, the device; Front panel sheet 1mm AISI 304, Top table sheet metal 1 mm AISI 304, body side sheets 1 mm AISI 430, rear chimney construction covering sheet is 1 mm AISI 430, chimney ventilation sheet 1.5 mm AISI 304 supporting produced.
- When the oil reservoir is full and not emptied from its reservoir thanks to the overflow holes in the front. It overflows and oil inside the device is prevented.
- Easily removed from the drawer and cleaned It is in structure.
- Heaters are controlled by thermostat between 50°C-300°C. is done.
- Resistors and thermostat used in the device. Homogeneous temperature on the cooking plate thanks to its control distribution is carried out.
- •There are two different buttons next to the heat adjustment button on the device. There is a colored signal lamp. Green signal lamp it indicates that the device is receiving electricity. Yellow signa the lamp indicates that the resistance is active. It burns until it reaches the desired temperature. It will turn off when reached.