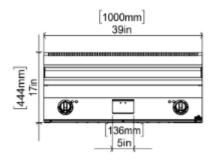

## ÖN / FRONT

#### **GENERAL INFORMATION**

Model: AIM AEI106-D Dimension: 1000x600x300 Net Weight (kg): 93

Cooking Area(mm): 495x996

Thermostat Working Range: 50 °C min; 300 °C max