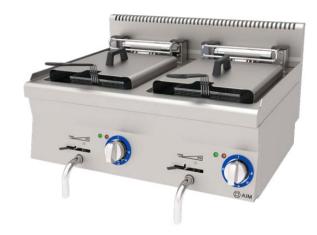

### **600 SERIES HOT LINE**

### AIM AEF86

### **ELECTRICAL FRYERS**

- With its stainless steel construction, it is long-lasting and easy to use. It is cleanable and hygienic.
- Ergonomic that provides convenience to the user in every aspect. It has a design.
- Device depth is 600 mm.
- The device is a countertop.
- Height adjustable feet on the device available.
- Front panel sheet of the device is 1mm AISI 304, Top plate sheet is 1mm AISI 304, body side panels 1 mm AISI 430, rear chimney construction covering sheet 1 mm AISI 430, chimney ventilation sheet made of 1.5 mm AISI 304 material produced.
- The device; Oil Reservoir: 2x15 Lt. Recommended Max. Oil capacity 2x12 Lt. and Min. Oil capacity 2x5 Lt.
- Oil temperature; With thermostat between 100°C-190°C is controlled
- The device has overheating protection as standard for safety purposes. There is a limit thermostat for protection against.
- Thanks to the locked discharge valve mechanism in the device. Safe discharge from the drain tap on the front of the device is provided. Opening and emptying without user control It cannot be done.
- The resistances in the device move upwards from the bathtub. Has the ability to. In this way, the product can be easily can be cleaned. Resistors are in the above position. Electrical energy is cut off thanks to the safety switch.
- •The basket used in the device measures 215x260x95 mm. 2 pieces are used.
- •There are two different buttons next to the heat adjustment button on the device. There is a colored signal lamp. Green signal lamp it indicates that the device is receiving electricity. Yellow signa the lamp indicates that the resistance is active. It burns until it reaches the desired temperature. It will turn off when reached.
- •The top table is formed by applying press pressure produced.