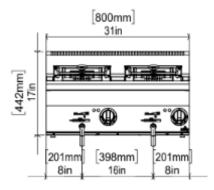

## ÖN / FRONT

# SAĞ / RIGHT

# 60mm ÜST / TOP (E) 200mm 400mm 200mm 8in

### **GENERAL INFORMATION**

Model: AIM AEF86

Dimension: 800x600x300

Net Weight (kg):41

Oil Capacity (lt): 2x5 min; 2x12 max

Oil Chamber (lt): 2x15lt

Thermostat Working Range: 100 °C min; 190 °C max