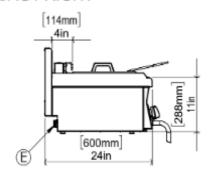

# SAĞ / RIGHT

### **GENERAL INFORMATION**

Model: AIM AEF86

Dimension: 800x600x300

Net Weight (kg):41

Oil Capacity (lt): 2x5 min; 2x12 max

Oil Chamber (lt): 2x15lt

Thermostat Working Range: 100 °C min; 190 °C max