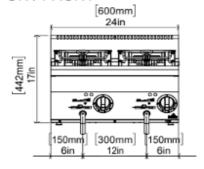

## ÖN / FRONT

#### GENERAL INFORMATION

Model: AIM AEF66

Dimension: 600x600x300

Net Weight (kg):36

Oil Capacity (lt): 2x4,5 min; 2x9 max

Oil Chamber (lt): 2x11lt

Thermostat Working Range: 100 °C min; 190 °C max