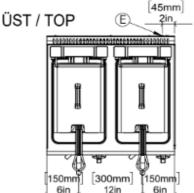

#### GENERAL INFORMATION

Model: AIM AEF66

Dimension: 600x600x300

Net Weight (kg):36

Oil Capacity (lt): 2x4,5 min; 2x9 max

Oil Chamber (lt): 2x11lt

Thermostat Working Range: 100 °C min; 190 °C max