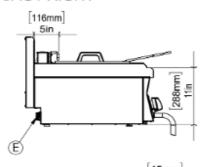

## SAĞ / RIGHT

#### GENERAL INFORMATION

Model: AIM AEF66

Dimension: 600x600x300

Net Weight (kg):36

Oil Capacity (lt): 2x4,5 min; 2x9 max

Oil Chamber (lt): 2x11lt

Thermostat Working Range: 100 °C min; 190 °C max