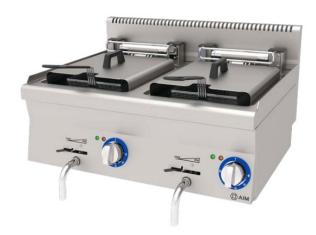

#### **ELECTRICAL FRYERS**

- With its stainless steel construction, it is long-lasting and easy to use. It is cleanable and hygienic.
- Ergonomic that provides convenience to the user in every aspect. It has a design.
- Device depth is 600 mm.
- The device is a countertop.
- Height adjustable feet on the device available.
- Front panel sheet of the device is 1mm AISI 304, Top plate sheet is 1mm AISI 304, body side panels 1 mm AISI 430, rear chimney construction covering sheet 1 mm AISI 430, chimney ventilation sheet made of 1.5 mm AISI 304 material produced.
- The device; Oil Reservoir: 2x11 Lt. Recommended Max. Oil capacity 2x9 Lt. and Min. Oil capacity 2x4,5 Lt.
- Oil temperature; With thermostat between 100°C-190°C is controlled
- The device has overheating protection as standard for safety purposes. There is a limit thermostat for protection against.
- Thanks to the locked discharge valve mechanism in the device. Safe discharge from the drain tap on the front of the device is provided. Opening and emptying without user control It cannot be done.
- The resistances in the device move upwards from the bathtub. Has the ability to. In this way, the product can be easily can be cleaned. Resistors are in the above position. Electrical energy is cut off thanks to the safety switch.
- •The basket used in the device measures 185x260x95 mm. 2 pieces are used.
- •There are two different buttons next to the heat adjustment button on the device. There is a colored signal lamp. Green signal lamp it indicates that the device is receiving electricity. Yellow signa the lamp indicates that the resistance is active. It burns until it reaches the desired temperature. It will turn off when reached.
- •The top table is formed by applying press pressure produced.