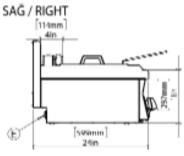

# **GENERAL INFORMATION**

Model: AIM AEF46

Dimension: 400x600x300

Net Weight (kg): 23

Oil Capacity (lt): 5 min; 12 max

Oil Chamber (lt): 15lt

Thermostat Working Range: 100 °C min; 190 °C max