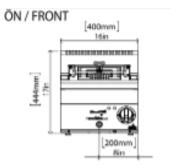

# **GENERAL INFORMATION**

Model: AIM AEF46

Dimension: 400x600x300

Net Weight (kg): 23

Oil Capacity (lt): 5 min; 12 max

Oil Chamber (lt): 15lt

Thermostat Working Range: 100 °C min; 190 °C max