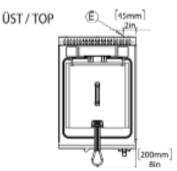

# **GENERAL INFORMATION**

Model: AIM AEF46

Dimension: 400x600x300

Net Weight (kg): 23

Oil Capacity (lt): 5 min; 12 max

Oil Chamber (lt): 15lt

Thermostat Working Range: 100 °C min; 190 °C max