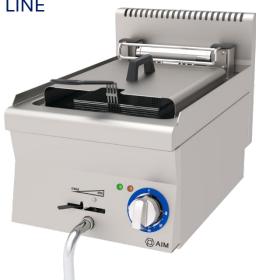

## **ELECTRICAL FRYERS**

- With its stainless steel construction, it is long-lasting and easy to use. It is cleanable and hygienic.
- Ergonomic that provides convenience to the user in every aspect. It has a design.
- Device depth is 600 mm.
- The device is a countertop.
- Height adjustable feet on the device available.
- Front panel sheet of the device is 1mm AISI 304, Top plate sheet is 1mm AISI 304, body side panels 1 mm AISI 430, rear chimney construction covering sheet 1 mm AISI 430, chimney ventilation sheet made of 1.5 mm AISI 304 material produced.
- Oil Reservoir of the device: 15 Lt. Recommended Max. oil capacity is 12 Lt. and Min. oil capacity is 5 Lt.
- Oil temperature; With thermostat between 100°C-190°C is controlled
- The device has overheating protection as standard for safety purposes. There is a limit thermostat for protection against.
- Thanks to the locked discharge valve mechanism in the device. Safe discharge from the drain tap on the front of the device is provided. Opening and emptying without user control It cannot be done.
- The resistances in the device move upwards from the bathtub. Has the ability to. In this way, the product can be easily can be cleaned. Resistors are in the above position. Electrical energy is cut off thanks to the safety switch.
- •The basket used in the device measures 215x260x95 mm.
- •There are two different buttons next to the heat adjustment button on the device. There is a colored signal lamp. Green signal lamp it indicates that the device is receiving electricity. Yellow signa the lamp indicates that the resistance is active. It burns until it reaches the desired temperature. It will turn off when reached.
- •The top table is formed by applying press pressure produced.