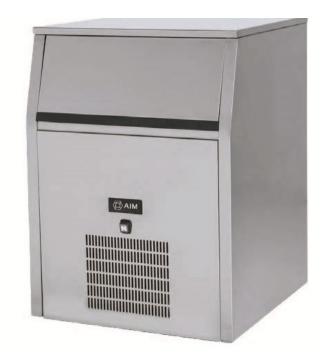

## **AIM 90** ICE CUBE MACHINE

- Tropical class +43°C
- Stay clear condenser
- Zero ODP injected 42 kg/ m3 polyurathane insulation
- Antibacterial storage area
- Silent operation with magnetic pump
- Electronic control Large ice storage bin
- Ergonomic door handle
- Patented noozle system provides less cycles

#### TECHNICAL DATA SHEET

Ice Making Capacity Per Day: 85KG

Bin Capacity: 30KG

Cooling System: Air Cooled Maximum Power: 910 W

**Tropical Class: T** 

Product Dimension (mm): 610x600x820 Packing Dimension (mm): 660x650x1100