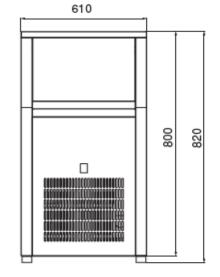

#### TECHNICAL DATA SHEET

Ice Making Capacity Per Day: 85KG

Bin Capacity: 30KG

Cooling System: Air Cooled Maximum Power: 910 W

**Tropical Class: T** 

Product Dimension (mm): 610x600x820 Packing Dimension (mm): 660x650x1100