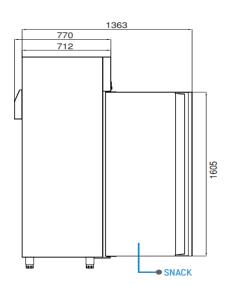

# **TECHNICAL DATA SHEET**

Operating Tempatuare: -2/+8 °C

Climate class: 5 Capacity: 520L

Overall dimensions: 700x770x2100

#### **CRATING**

Crated dimensions L x I x H (mm):750x820x2350

Net Weight (kg): 116 Crated Weight (kg): 126