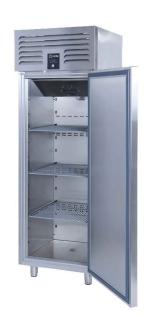

#### **FEATURES**

Shelving: 3

Shelves dimensions LxD: GN 2/1 650x530 Legs, casters: Stainless steel legs, height

adjustable (130-180mm)

#### **REFRIGERATION**

Thermostat: Touch screen-IP65 Refrigeration system: Split system

**Defrost:** Resistance

**Expansion Device: Capillary** 

Fans: ✓

Condensation: Forced air **Evaporation:** With fan

Condensate pan: Resistance condensation pan

#### PERFECT COOLING SYSTEM

Homogeneous heat distribution on each shelf thanks to custom design rear sheet

AIMICE