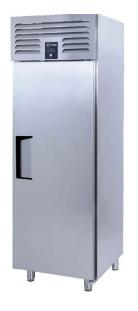

# AIM 70SR4 VERTICAL TYPE REFRIGERATORS – W/1 DOOR

- Designed to operate in 43°C ambient %65 humidity
- New design for equal temperature distribution
- Zero ODP Injected 42 kg/m3 Polyurethane Insulation
- Digital controller with easy read screen
- Ergonomic door and handle designed for ease of opening and cleaning
- Icecool refrigeration system designed to be most tecnologically advanced and energy efficient
- Hot gas defrost system
- Waste heat recovery condensate vaporiser system
- All refrigerators can be produced in marine version
- Marine version includes 'Icecool marine' system, legs and shelves

# **TECHNICAL DATA SHEET**

Operating Tempatuare: -2/+8 °C

Climate class: 5 Capacity: 520L

Overall dimensions: 700x770x2100

#### CABINET CONSTRUCTION

Exterior Material: AISI 430 Stainless Steel

Back Material: Galvanized steel

Interior Material: AISI 430 Stainless Steel

Drain: ✓

LED lighting Eclairage LED: X

Insulation: Polyurethane with high density 40kg/m3, CFCs free, zero ODP and low GWP

Insulation thickness(mm): 60

**Blowing Agent: HFO** 

Doors: 1

Door Construction: Pressed hinged door. Easy to replace door gasket that does not require

cleaning

Door Lock: Optional Door Frame Heaters: X