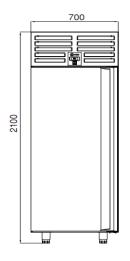

# **TECHNICAL DATA SHEET**

Operating Tempatuare: -2/+8 °C

Climate class: 5 Capacity: 520L

Overall dimensions: 700x770x2100

#### **CRATING**

Crated dimensions L x I x H (mm):750x820x2350

Net Weight (kg): 116 Crated Weight (kg): 126