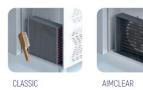

nged door. Easy to replace door gasket that does not require

cleaning

Door Lock: Optional Door Frame Heaters: X

#### **FEATURES**

Shelving: 3

Shelves dimensions LxD: GN 2/1 650x530 Legs, casters: Stainless steel legs, height

adjustable (130-180mm)

#### **REFRIGERATION**

Thermostat: Touch screen-IP65 Refrigeration system: Split system

**Defrost:** Resistance

**Expansion Device: Capillary** 

Fans: ✓

Condensation: Forced air **Evaporation:** With fan

Condensate pan: Resistance condensation pan

#### **TECHNICAL FEATURES**

Gas Refrigerant: R134A

Power Supply: 230V / 1 / 50 Hz

## **CRATING**

Crated dimensions L x I x H (mm):750x820x2350

Net Weight (kg): 116 Crated Weight (kg): 126

















# **TECHNICAL DATA SHEET**

#### **NEW CONDENSER SYSTEM**

Stayclear condenser



#### **SAVING ENERGY**

Eco friendly, HFC – free polyurethane insulation providing low energy consumption



## **EVAPARATOR DOES NOT SNOW** THROUGH HOT GAS DEFROST



#### PERFECT COOLING SYSTEM

Homogeneous heat distribution on each shelf thanks to custom design rear sheet