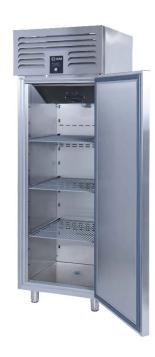

#### **FEATURES**

Shelving: 3

Shelves dimensions LxD: GN 2/1 650x530 Legs, casters: Stainless steel legs, height

adjustable (130-180mm)

#### **REFRIGERATION**

Thermostat: Touch screen-IP65 Refrigeration system: Split system

**Defrost:** Resistance

**Expansion Device: Capillary** 

Fans: ✓

Condensation: Forced air **Evaporation:** With fan

Condensate pan: Resistance condensation pan

#### PERFECT COOLING SYSTEM

Homogeneous heat distribution on each shelf thanks to custom design rear sheet