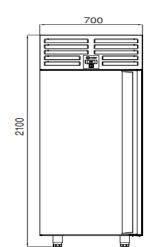

# **TECHNICAL DATA SHEET**

Operating Tempatuare: -2/+8 °C

Climate class: 5 Capacity: 520L

Overall dimensions: 700x770x2100