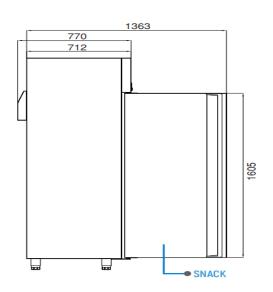

# **TECHNICAL DATA SHEET**

Operating Tempatuare: -2/+8 °C

Climate class: 5 Capacity: 520L

Overall dimensions: 700x770x2100

## **CRATING**

Crated dimensions L x I x H (mm):750x820x2350

Net Weight (kg): 116 Crated Weight (kg): 126