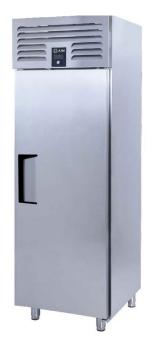

# **AIM 70SR3**

## VERTICAL TYPE REFRIGERATORS - W/1 DOOR

- Designed to operate in 43°C ambient %65 humidity
- New design for equal temperature distribution
- Zero ODP Injected 42 kg/m3 Polyurethane Insulation
- Digital controller with easy read screen
- Ergonomic door and handle designed for ease of opening and cleaning
- Icecool refrigeration system designed to be most tecnologically advanced and energy efficient
- Hot gas defrost system
- Waste heat recovery condensate vaporiser system
- All refrigerators can be produced in marine version
- Marine version includes 'Icecool marine' system, legs and shelves

# **TECHNICAL DATA SHEET**

Operating Tempatuare: -2/+8 °C

Climate class: 5 Capacity: 520L

Overall dimensions: 700x770x2100

#### CABINET CONSTRUCTION

Exterior Material: AISI 304 Stainless Steel

Back Material: Galvanized steel

Interior Material: AISI 304 Stainless Steel

Drain: ✓

LED lighting Eclairage LED: X

Insulation: Polyurethane with high density 40kg/m3, CFCs free, zero ODP and low GWP

Insulation thickness(mm): 60

**Blowing Agent: HFO** 

Doors: 1

Door Construction: Pressed hinged door. Easy to replace door gasket that does not require

cleaning

Door Lock: Optional Door Frame Heaters: X