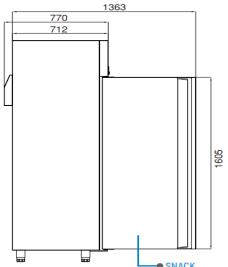

## **TECHNICAL DATA SHEET**

Operating Tempatuare: -2/+8 °C

Climate class: 5 Capacity: 520L

Overall dimensions: 700x770x2100

### **CRATING**

Crated dimensions L x I x H (mm):750x820x2350

Net Weight (kg): 126 Crated Weight (kg): 136