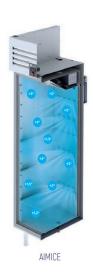

t: Touch screen-IP65 Refrigeration system: Split system

**Defrost:** Resistance

**Expansion Device: Capillary** 

Fans: ✓

Condensation: Forced air **Evaporation:** With fan

Condensate pan: Resistance condensation pan

#### **TECHNICAL FEATURES**

Gas Refrigerant: R134A

Power Supply: 230V / 1 / 50 Hz

### **CRATING**

Crated dimensions L x I x H (mm):750x820x2350

Net Weight (kg): 126 Crated Weight (kg): 136



















# **TECHNICAL DATA SHEET**

#### **NEW CONDENSER SYSTEM**

Stayclear condenser





**SAVING ENERGY** 

Eco friendly, HFC – free polyurethane insulation providing low energy consumption



## **EVAPARATOR DOES NOT SNOW** THROUGH HOT GAS DEFROST









#### PERFECT COOLING SYSTEM

Homogeneous heat distribution on each shelf thanks to custom design rear sheet