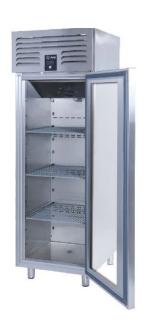

### VERTICAL TYPE REFRIGERATORS - W/1 GLASS DOOR

- Designed to operate in 43°C ambient %65 humidity
- New design for equal temperature distribution
- Zero ODP Injected 42 kg/m3 Polyurethane Insulation
- Digital controller with easy read screen
- Ergonomic door and handle designed for ease of opening and cleaning
- Icecool refrigeration system designed to be most tecnologically advanced and energy efficient
- Hot gas defrost system
- Waste heat recovery condensate vaporiser system
- All refrigerators can be produced in marine version
- Marine version includes 'Icecool marine' system, legs and shelves

## **TECHNICAL DATA SHEET**

Operating Tempatuare: -2/+8 °C

Climate class: 5 Capacity: 520L

Overall dimensions: 700x770x2100

#### CABINET CONSTRUCTION

Exterior Material: AISI 304 Stainless Steel

Back Material: Galvanized steel

Interior Material: AISI 304 Stainless Steel

Drain: ✓

LED lighting Eclairage LED: X

Insulation: Polyurethane with high density 40kg/m3, CFCs free, zero ODP and low GWP

Insulation thickness(mm): 60

**Blowing Agent: HFO** 

Door: 1

Door Construction: Pressed hinged door. Easy to replace door gasket that does not require

cleaning

Door Lock: Optional Door Frame Heaters: X

#### **FEATURES**

Shelving: 3

Shelves dimensions LxD: GN 2/1 650x530

Legs, casters: Stainless steel legs, heightadjustable (130-180mm)