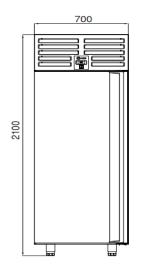

## **TECHNICAL DATA SHEET**

Operating Tempatuare: -2/+8 °C

Climate class: 5 Capacity: 520L

Overall dimensions: 700x770x2100

### **CRATING**

Crated dimensions L x I x H (mm):750x820x2350

Net Weight (kg): 126 Crated Weight (kg): 136