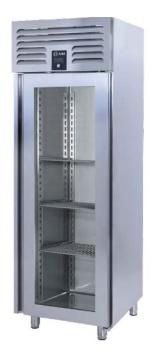

### VERTICAL TYPE REFRIGERATORS - W/1 GLASS DOOR

- Designed to operate in 43°C ambient %65 humidity
- New design for equal temperature distribution
- Zero ODP Injected 42 kg/m3 Polyurethane Insulation
- Digital controller with easy read screen
- Ergonomic door and handle designed for ease of opening and cleaning
- Icecool refrigeration system designed to be most tecnologically advanced and energy efficient
- Hot gas defrost system
- Waste heat recovery condensate vaporiser system
- All refrigerators can be produced in marine version
- Marine version includes 'Icecool marine' system, legs and shelves

## **TECHNICAL DATA SHEET**

Operating Tempatuare: -2/+8 °C

Climate class: 5 Capacity: 520L

Overall dimensions: 700x770x2100

#### CABINET CONSTRUCTION

Exterior Material: AISI 304 Stainless Steel

Back Material: Galvanized steel

Interior Material: AISI 304 Stainless Steel

Drain: ✓

LED lighting Eclairage LED: X

Insulation: Polyurethane with high density 40kg/m3, CFCs free, zero ODP and low GWP

Insulation thickness(mm): 60

**Blowing Agent: HFO** 

Door: 1

Door Construction: Pressed hinged door. Easy to replace door gasket that does not require

cleaning

Door Lock: Optional Door Frame Heaters: X

#### **FEATURES**

Shelving: 3

Shelves dimensions LxD: GN 2/1 650x530

Legs, casters: Stainless steel legs, heightadjustable (130-180mm)