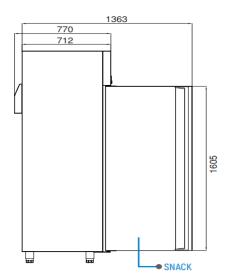

# **TECHNICAL DATA SHEET**

Operating Tempatuare: -10/-22 °C

Climate class: 5 Capacity: 520L

Overall dimensions: 700x770x2100

#### **CRATING**

Crated dimensions L x I x H (mm):750x820x2350

Net Weight (kg): 116 Crated Weight (kg): 126