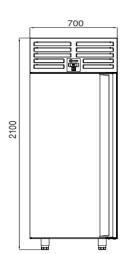

# **TECHNICAL DATA SHEET**

Operating Tempatuare: -10/-22 °C

Climate class: 5 Capacity: 520L

Overall dimensions: 700x770x2100

#### **CRATING**

Crated dimensions L x I x H (mm):750x820x2350

Net Weight (kg): 116 Crated Weight (kg): 126