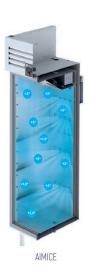

Thermostat: Touch screen-IP65 Refrigeration system: Split system

**Defrost:** Resistance

**Expansion Device: Capillary** 

Fans: ✓

Condensation: Forced air **Evaporation:** With fan

Condensate pan: Resistance condensation pan

## **TECHNICAL FEATURES**

Gas Refrigerant: R404A

Power Supply: 230V / 1 / 50 Hz

#### **CRATING**

Crated dimensions L x I x H (mm):750x820x2350

Net Weight (kg): 116 Crated Weight (kg): 126



















# **TECHNICAL DATA SHEET**

## **NEW CONDENSER SYSTEM**

Stayclear condenser



## **SAVING ENERGY**

Eco friendly, HFC – free polyurethane insulation providing low energy consumption



## **EVAPARATOR DOES NOT SNOW** THROUGH HOT GAS DEFROST



#### PERFECT COOLING SYSTEM

Homogeneous heat distribution on each shelf thanks to custom design rear sheet