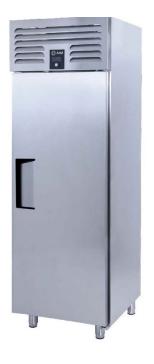

# **AIM 70SF4**

## VERTICAL TYPE FREEZER - W/1 DOOR

- Designed to operate in 43°C ambient %65 humidity
- New design for equal temperature distribution
- Zero ODP Injected 42 kg/m3 Polyurethane Insulation
- Digital controller with easy read screen
- Ergonomic door and handle designed for ease of opening and cleaning
- Icecool refrigeration system designed to be most tecnologically advanced and energy efficient
- Hot gas defrost system
- Waste heat recovery condensate vaporiser system
- All refrigerators can be produced in marine version
- Marine version includes 'Icecool marine' system, legs and shelves

# **TECHNICAL DATA SHEET**

Operating Tempatuare: -10/-22 °C

Climate class: 5 Capacity: 520L

Overall dimensions: 700x770x2100

#### CABINET CONSTRUCTION

Exterior Material: AISI 430 Stainless Steel

Back Material: Galvanized steel

Interior Material: AISI 430 Stainless Steel

Drain: ✓

LED lighting Eclairage LED: X

Insulation: Polyurethane with high density 40kg/m3, CFCs free, zero ODP and low GWP

Insulation thickness(mm): 60

**Blowing Agent: HFO** 

Doors: 1

Door Construction: Pressed hinged door. Easy to replace door gasket that does not require

cleaning

Door Lock: Optional Door Frame Heaters: X