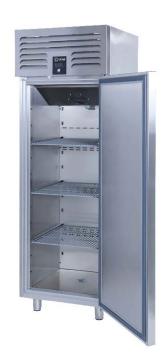

### **FEATURES**

Shelving: 3

Shelves dimensions LxD: GN 2/1 650x530

Legs, casters: Stainless steel legs, heightadjustable (130-180mm)

#### PERFECT COOLING SYSTEM

Homogeneous heat distribution on each shelf thanks to custom design rear sheet