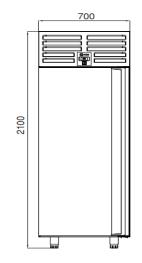

# **AIM 70SF3** VERTICAL TYPE FREEZER - W/1 DOOR

- Designed to operate in 43°C ambient %65 humidity
- New design for equal temperature distribution
- Zero ODP Injected 42 kg/m3 Polyurethane Insulation
- Digital controller with easy read screen
- Ergonomic door and handle designed for ease of opening and cleaning
- Icecool refrigeration system designed to be most tecnologically advanced and energy efficient
- Hot gas defrost system
- Waste heat recovery condensate vaporiser system
- All refrigerators can be produced in marine version
- Marine version includes 'Icecool marine' system, legs and shelves

# **TECHNICAL DATA SHEET**

Operating Tempatuare: -10/-22 °C

Climate class: 5 Capacity: 520L

Overall dimensions: 700x770x2100

#### **CRATING**

Crated dimensions L x I x H (mm):750x820x2350

Net Weight (kg): 116 Crated Weight (kg): 126