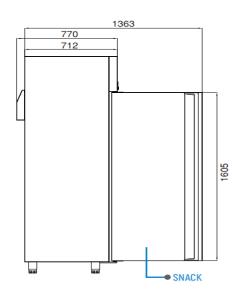

# **TECHNICAL DATA SHEET**

Operating Tempatuare: -10/-22 °C

Climate class: 5 Capacity: 520L

Overall dimensions: 700x770x2100

#### **CRATING**

Crated dimensions L x I x H (mm):750x820x2350

Net Weight (kg): 116 Crated Weight (kg): 126