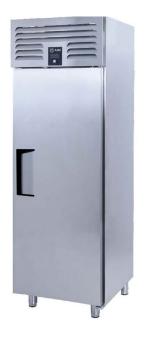

# **AIM 70SF3** VERTICAL TYPE FREEZER - W/1 DOOR

- Designed to operate in 43°C ambient %65 humidity
- New design for equal temperature distribution
- Zero ODP Injected 42 kg/m3 Polyurethane Insulation
- Digital controller with easy read screen
- Ergonomic door and handle designed for ease of opening and cleaning
- Icecool refrigeration system designed to be most tecnologically advanced and energy efficient
- Hot gas defrost system
- Waste heat recovery condensate vaporiser system
- All refrigerators can be produced in marine version
- Marine version includes 'Icecool marine' system, legs and shelves

# **TECHNICAL DATA SHEET**

Operating Tempatuare: -10/-22 °C

Climate class: 5 Capacity: 520L

Overall dimensions: 700x770x2100

#### CABINET CONSTRUCTION

Exterior Material: AISI 304 Stainless Steel

Back Material: Galvanized steel

Interior Material: AISI 304 Stainless Steel

Drain: ✓

LED lighting Eclairage LED: X

Insulation: Polyurethane with high density 40kg/m3, CFCs free, zero ODP and low GWP

Insulation thickness(mm): 60

**Blowing Agent: HFO** 

Doors: 1

Door Construction: Pressed hinged door. Easy to replace door gasket that does not require

cleaning

Door Lock: Optional Door Frame Heaters: X