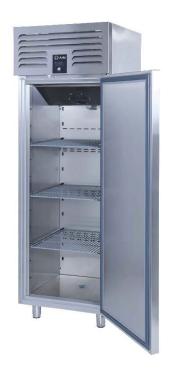

#### **FEATURES**

Shelving: 3

Shelves dimensions LxD: GN 2/1 650x530 Legs, casters: Stainless steel legs, height

adjustable (130-180mm)

#### REFRIGERATION

Thermostat: Touch screen-IP65 Refrigeration system: Split system

**Defrost:** Resistance

**Expansion Device: Capillary** 

Fans: ✓

Condensation: Forced air **Evaporation:** With fan

Condensate pan: Resistance condensation pan