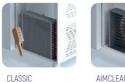

ed hinged door. Easy to replace door gasket that does not require

cleaning

Door Lock: Optional Door Frame Heaters: X

#### **FEATURES**

Shelving: 3

Shelves dimensions LxD: GN 2/1 650x530 Legs, casters: Stainless steel legs, height

adjustable (130-180mm)

#### REFRIGERATION

Thermostat: Touch screen-IP65 Refrigeration system: Split system

**Defrost:** Resistance

**Expansion Device: Capillary** 

Fans: ✓

Condensation: Forced air **Evaporation:** With fan

Condensate pan: Resistance condensation pan

## **TECHNICAL FEATURES**

Gas Refrigerant: R404A

Power Supply: 230V / 1 / 50 Hz

#### **CRATING**

Crated dimensions L x I x H (mm):750x820x2350

Net Weight (kg): 116 Crated Weight (kg): 126

















# **TECHNICAL DATA SHEET**

### **NEW CONDENSER SYSTEM**

Stayclear condenser





### **SAVING ENERGY**

Eco friendly, HFC – free polyurethane insulation providing low energy consumption



# **EVAPARATOR DOES NOT SNOW**



#### PERFECT COOLING SYSTEM

Homogeneous heat distribution on each shelf thanks to custom design rear sheet





THROUGH HOT GAS DEFROST