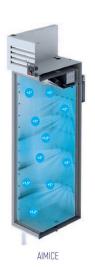

#### PERFECT COOLING SYSTEM

Homogeneous heat distribution on each shelf thanks to custom design rear sheet

### VERTICAL TYPE REFRIGERATORS - W/1 DOOR

- Designed to operate in 43°C ambient %65 humidity
- New design for equal temperature distribution
- Zero ODP Injected 42 kg/m3 Polyurethane Insulation
- Digital controller with easy read screen
- Ergonomic door and handle designed for ease of opening and cleaning
- Icecool refrigeration system designed to be most tecnologically advanced and energy efficient
- Hot gas defrost system
- Waste heat recovery condensate vaporiser system
- All refrigerators can be produced in marine version
- Marine version includes 'Icecool marine' system, legs and shelves