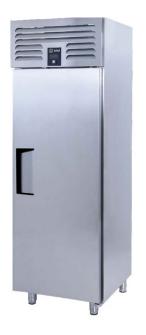

### VERTICAL TYPE REFRIGERATORS - W/1 DOOR

- Designed to operate in 43°C ambient %65 humidity
- New design for equal temperature distribution
- Zero ODP Injected 42 kg/m3 Polyurethane Insulation
- Digital controller with easy read screen
- Ergonomic door and handle designed for ease of opening and cleaning
- Icecool refrigeration system designed to be most tecnologically advanced and energy efficient
- Hot gas defrost system
- Waste heat recovery condensate vaporiser system
- All refrigerators can be produced in marine version
- Marine version includes 'Icecool marine' system, legs and shelves

## TECHNICAL DATA SHEET

Operating Tempatuare: -2/+8 °C

Climate class: 5 Capacity: 610L

Overall dimensions: 700x870x2100

#### CABINET CONSTRUCTION

Exterior Material: AISI 430 Stainless Steel

Back Material: Galvanized steel

Interior Material: AISI 430 Stainless Steel

Drain: ✓

LED lighting Eclairage LED: X

Insulation: Polyurethane with high density 40kg/m3, CFCs free, zero ODP and low GWP

Insulation thickness(mm): 60

**Blowing Agent: HFO** 

Door: 1

Door Construction: Pressed hinged door. Easy to replace door gasket that does not require

cleaning

Door Lock: Optional Door Frame Heaters: X

#### **FEATURES**

Shelving: 3

Shelves dimensions LxD: GN 2/1 650x530 Legs, casters: Stainless steel legs, height

adjustable (130-180mm)