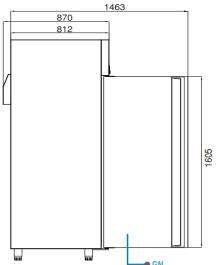

## TECHNICAL DATA SHEET

Operating Tempatuare: -2/+8 °C

Climate class: 5 Capacity: 610L

Overall dimensions: 700x870x2100

#### **CRATING**

Crated dimensions L x l x H (mm):750x950x2350

Net Weight (kg): 124 Crated Weight (kg): 134