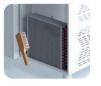

**FEATURES**

Shelving: 3

Shelves dimensions LxD: GN 2/1 650x530 Legs, casters: Stainless steel legs, height

adjustable (130-180mm)

#### REFRIGERATION

Thermostat: Touch screen-IP65 Refrigeration system: Split system

**Defrost:** Resistance

**Expansion Device: Capillary** 

Fans: ✓

Condensation: Forced air **Evaporation:** With fan

Condensate pan: Resistance condensation pan

#### **TECHNICAL FEATURES**

Gas Refrigerant: R134A Charge de gas (gr): 230

Power Supply: 230V / 1 / 50 Hz Refrigeration Capacity (W): 595

Power (W): 360 Amps (A): 1,7

Energy Consumption (kWh/24h): 4,6

#### **CRATING**

Crated dimensions L x l x H (mm):750x950x2350

Net Weight (kg): 124 Crated Weight (kg): 134

















# **TECHNICAL DATA SHEET**

#### **NEW CONDENSER SYSTEM**

Stayclear condenser





CLASSIC AIMCLEAR

#### **SAVING ENERGY**

Eco friendly, HFC – free polyurethane insulation providing low energy consumption



# **EVAPARATOR DOES NOT SNOW** THROUGH HOT GAS DEFROST





# 700 2100



#### PERFECT COOLING SYSTEM

Homogeneous heat distribution on each shelf thanks to custom design rear sheet