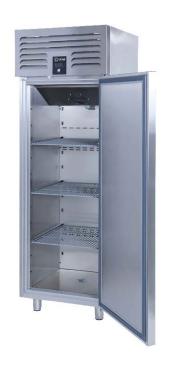

#### **FEATURES**

Shelving: 3

Shelves dimensions LxD: GN 2/1 650x530 Legs, casters: Stainless steel legs, height

adjustable (130-180mm)

#### PERFECT COOLING SYSTEM

Homogeneous heat distribution on each shelf thanks to custom design rear sheet