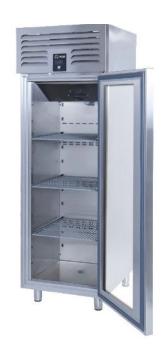

# AIM 70GR4-G VERTICAL TYPE REFRIGERATORS – W/1 GLASS DOOR

- Designed to operate in 43°C ambient %65 humidity
- New design for equal temperature distribution
- Zero ODP Injected 42 kg/m3 Polyurethane Insulation
- Digital controller with easy read screen
- Ergonomic door and handle designed for ease of opening and cleaning
- Icecool refrigeration system designed to be most tecnologically advanced and energy efficient
- Hot gas defrost system
- Waste heat recovery condensate vaporiser system
- All refrigerators can be produced in marine version
- Marine version includes 'Icecool marine' system, legs and shelves

### TECHNICAL DATA SHEET

Operating Tempatuare: -2/+8 °C

Climate class: 5 Capacity: 610L

Overall dimensions: 700x870x2100

#### CABINET CONSTRUCTION

Exterior Material: AISI 430 Stainless Steel

Back Material: Galvanized steel

Interior Material: AISI 430 Stainless Steel

Drain: ✓

LED lighting Eclairage LED: X

Insulation: Polyurethane with high density 40kg/m3, CFCs free, zero ODP and low GWP

Insulation thickness(mm): 60

**Blowing Agent: HFO** 

Door: 1

Door Construction: Pressed hinged door. Easy to replace door gasket that does not require

cleaning

Door Lock: Optional Door Frame Heaters: X

#### **FEATURES**

Shelving: 3

Shelves dimensions LxD: GN 2/1 650x530

Legs, casters: Stainless steel legs, heightadjustable (130-180mm)