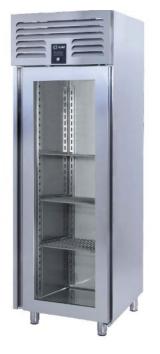

# AIM 70GR4-G VERTICAL TYPE REFRIGERATORS – W/1 GLASS DOOR

- Designed to operate in 43°C ambient %65 humidity
- New design for equal temperature distribution
- Zero ODP Injected 42 kg/m3 Polyurethane Insulation
- Digital controller with easy read screen
- Ergonomic door and handle designed for ease of opening and cleaning
- Icecool refrigeration system designed to be most tecnologically advanced and energy efficient
- Hot gas defrost system
- Waste heat recovery condensate vaporiser system
- All refrigerators can be produced in marine version
- Marine version includes 'Icecool marine' system, legs and shelves

### TECHNICAL DATA SHEET

Operating Tempatuare: -2/+8 °C

Climate class: 5 Capacity: 610L

Overall dimensions: 700x870x2100

#### CABINET CONSTRUCTION

Exterior Material: AISI 430 Stainless Steel

Back Material: Galvanized steel

Interior Material: AISI 430 Stainless Steel

Drain: ✓

LED lighting Eclairage LED: X

Insulation: Polyurethane with high density 40kg/m3, CFCs free, zero ODP and low GWP

Insulation thickness(mm): 60

**Blowing Agent: HFO** 

Door: 1

Door Construction: Pressed hinged door. Easy to replace door gasket that does not require

cleaning

Door Lock: Optional Door Frame Heaters: X

#### **FEATURES**

Shelving: 3

Shelves dimensions LxD: GN 2/1 650x530

Legs, casters: Stainless steel legs, heightadjustable (130-180mm)