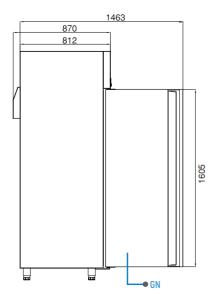

### TECHNICAL DATA SHEET

Operating Tempatuare: -2/+8 °C

Climate class: 5 Capacity: 610L

Overall dimensions: 700x870x2100

#### CRATING

Crated dimensions L x l x H (mm):750x920x2350

Net Weight (kg): 133 Crated Weight (kg): 143