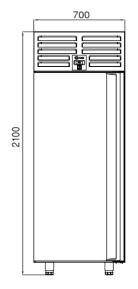

# AIM 70GR4-G VERTICAL TYPE REFRIGERATORS – W/1 GLASS DOOR

- Designed to operate in 43°C ambient %65 humidity
- New design for equal temperature distribution
- Zero ODP Injected 42 kg/m3 Polyurethane Insulation
- Digital controller with easy read screen
- Ergonomic door and handle designed for ease of opening and cleaning
- Icecool refrigeration system designed to be most tecnologically advanced and energy efficient
- Hot gas defrost system
- Waste heat recovery condensate vaporiser system
- All refrigerators can be produced in marine version
- Marine version includes 'Icecool marine' system, legs and shelves

### TECHNICAL DATA SHEET

Operating Tempatuare: -2/+8 °C

Climate class: 5 Capacity: 610L

Overall dimensions: 700x870x2100