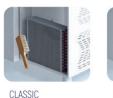

#### **FEATURES**

Shelving: 3

Shelves dimensions LxD: GN 2/1 650x530

Legs, casters: Stainless steel legs, heightadjustable (130-180mm)

#### REFRIGERATION

Thermostat: Touch screen-IP65 Refrigeration system: Split system

**Defrost:** Resistance

**Expansion Device: Capillary** 

Fans: ✓

Condensation: Forced air **Evaporation:** With fan

Condensate pan: Resistance condensation pan

#### **TECHNICAL FEATURES**

Gas Refrigerant: R134A Charge de gas (gr): 230

Power Supply: 230V / 1 / 50 Hz Refrigeration Capacity (W): 595

Power (W): 360 Amps (A): 1,7

Energy Consumption (kWh/24h): 4,6

#### CRATING

Crated dimensions L x l x H (mm):750x920x2350

Net Weight (kg): 133 Crated Weight (kg): 143

















# **TECHNICAL DATA SHEET**

#### **NEW CONDENSER SYSTEM**

Stayclear condenser





AIMCLEAR

#### **SAVING ENERGY**

Eco friendly, HFC – free polyurethane insulation providing low energy consumption



### **EVAPARATOR DOES NOT SNOW** THROUGH HOT GAS DEFROST









## PERFECT COOLING SYSTEM

Homogeneous heat distribution on each shelf thanks to custom design rear sheet