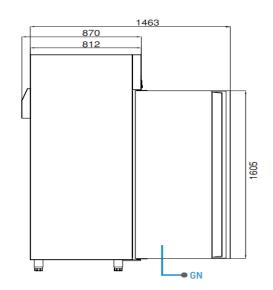

## TECHNICAL DATA SHEET

Operating Tempatuare: -2/+8 °C

Climate class: 5 Capacity: 610L

Overall dimensions: 700x870x2100

#### **FEATURES**

Shelving: 3

Shelves dimensions LxD: GN 2/1 650x530 Legs, casters: Stainless steel legs, height

adjustable (130-180mm)

#### **CRATING**

Crated dimensions L x I x H (mm):750x920x2350

Net Weight (kg): 133 Crated Weight (kg): 143