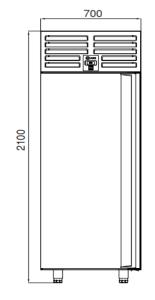

## TECHNICAL DATA SHEET

Operating Tempatuare: -2/+8 °C

Climate class: 5 Capacity: 610L

Overall dimensions: 700x870x2100

#### **FEATURES**

Shelving: 3

Shelves dimensions LxD: GN 2/1 650x530 Legs, casters: Stainless steel legs, height

adjustable (130-180mm)