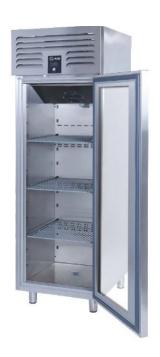

#### **FEATURES**

Shelving: 3

Shelves dimensions LxD: GN 2/1 650x530 Legs, casters: Stainless steel legs, height

adjustable (130-180mm)

#### REFRIGERATION

Thermostat: Touch screen- IP65 Refrigeration system: Split system

**Defrost:** Resistance

**Expansion Device: Capillary** 

Fans: ✓

Condensation: Forced air **Evaporation:** With fan

Condensate pan: Resistance condensation pan

#### PERFECT COOLING SYSTEM

Homogeneous heat distribution on each shelf thanks to custom design rear sheet