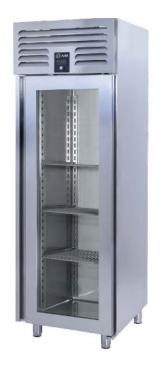

# AIM 70GR3-G

## VERTICAL TYPE REFRIGERATORS - W/1 GLASS DOOR

- Designed to operate in 43°C ambient %65 humidity
- New design for equal temperature distribution
- Zero ODP Injected 42 kg/m3 Polyurethane Insulation
- Digital controller with easy read screen
- Ergonomic door and handle designed for ease of opening and cleaning
- Icecool refrigeration system designed to be most tecnologically advanced and energy efficient
- Hot gas defrost system
- Waste heat recovery condensate vaporiser system
- All refrigerators can be produced in marine version
- Marine version includes 'Icecool marine' system, legs and shelves

## TECHNICAL DATA SHEET

Operating Tempatuare: -2/+8 °C

Climate class: 5 Capacity: 610L

Overall dimensions: 700x870x2100

#### CABINET CONSTRUCTION

Exterior Material: AISI 304 Stainless Steel

Back Material: Galvanized steel

Interior Material: AISI 304 Stainless Steel

Drain: ✓

LED lighting Eclairage LED: X

Insulation: Polyurethane with high density 40kg/m3, CFCs free, zero ODP and low GWP

#### **FEATURES**

Shelving: 3

Shelves dimensions LxD: GN 2/1 650x530 Legs, casters: Stainless steel legs, height

adjustable (130-180mm)