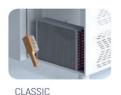

rs: X

#### **FEATURES**

Shelving: 3

Shelves dimensions LxD: GN 2/1 650x530 Legs, casters: Stainless steel legs, height

adjustable (130-180mm)

### REFRIGERATION

Thermostat: Touch screen- IP65 Refrigeration system: Split system

**Defrost:** Hot Gas

**Expansion Device: Capillary** 

Fans: ✓

Condensation: Forced air **Evaporation:** With fan

Condensate pan: Resistance condensation pan

#### TECHNICAL FEATURES

Gas Refrigerant: R404A Charge de gas (gr): 220

Power Supply: 230V / 1 / 50 Hz Refrigeration Capacity (W): 820

Power (W): 588 Amps (A): 2,7

Energy Consumption (kWh/24h): 9,16

#### **CRATING**

Crated dimensions L x l x H (mm):750x920x2350

Net Weight (kg): 133 Crated Weight (kg): 143













# **TECHNICAL DATA SHEET**

### **NEW CONDENSER SYSTEM**

Stayclear condenser





AIMCLEAR

### **SAVING ENERGY**

Eco friendly, HFC – free polyurethane insulation providing low energy consumption



# **EVAPARATOR DOES NOT SNOW** THROUGH HOT GAS DEFROST









# PERFECT COOLING SYSTEM

Homogeneous heat distribution on each shelf thanks to custom design rear sheet