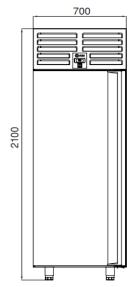

## TECHNICAL DATA SHEET

Operating Tempatuare: -10/-22 °C

Climate class: 5 Capacity: 610L

Overall dimensions: 700x870x2100

#### **CRATING**

Crated dimensions L x l x H (mm):750x920x2350

Net Weight (kg): 133 Crated Weight (kg): 143