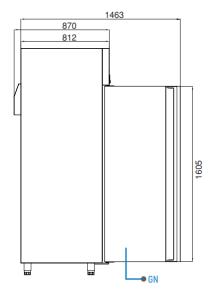

## TECHNICAL DATA SHEET

Operating Tempatuare: -10/-22 °C

Climate class: 5 Capacity: 610L

Overall dimensions: 700x870x2100

#### **CRATING**

Crated dimensions L x l x H (mm):750x920x2350

Net Weight (kg): 133 Crated Weight (kg): 143