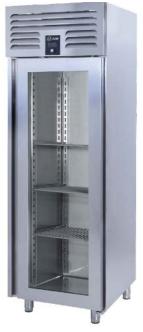

# **VERTICAL TYPE SERIES**

- New design for equal temperature distribution
- Zero ODP Injected 42 kg/m3 Polyurethane Insulation
- Digital controller with easy read screen
- Ergonomic door and handle designed for ease of opening and cleaning
- Icecool refrigeration system designed to be most tecnologically advanced and energy efficient
- Hot gas defrost system
- Waste heat recovery condensate vaporiser system
- All refrigerators can be produced in marine version
- Marine version includes 'Icecool marine' system, legs and shelves

## TECHNICAL DATA SHEET

Operating Tempatuare: -10/-22 °C

Climate class: 5 Capacity: 610L

Overall dimensions: 700x870x2100

#### CABINET CONSTRUCTION

Exterior Material: AISI 430 Stainless Steel

Back Material: Galvanized steel

Interior Material: AISI 430 Stainless Steel

Drain: ✓

LED lighting Eclairage LED: X

Insulation: Polyurethane with high density 40kg/m3, CFCs free, zero ODP and low GWP

Insulation thickness(mm): 60

**Blowing Agent: HFO** 

Door: 1

Door Construction: Pressed hinged door. Easy to replace door gasket that does not require

cleaning

Door Lock: Optional Door Frame Heaters: X

#### **FEATURES**

Shelving: 3

Shelves dimensions LxD: GN 2/1 650x530 Legs, casters: Stainless steel legs, height

adjustable (130-180mm)

### REFRIGERATION

Thermostat: Touch screen- IP65 Refrigeration system: Split system

**Defrost:** Hot Gas

**Expansion Device: Capillary** 

Fans: ✓

Condensation: Forced air **Evaporation:** With fan

Condensate pan: Resistance condensation pan