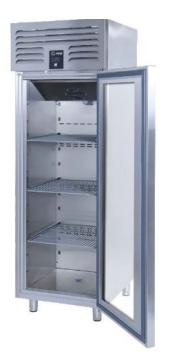

# **VERTICAL TYPE SERIES**

- New design for equal temperature distribution
- Zero ODP Injected 42 kg/m3 Polyurethane Insulation
- Digital controller with easy read screen
- Ergonomic door and handle designed for ease of opening and cleaning
- Icecool refrigeration system designed to be most tecnologically advanced and energy efficient
- Hot gas defrost system
- Waste heat recovery condensate vaporiser system
- All refrigerators can be produced in marine version
- Marine version includes 'Icecool marine' system, legs and shelves

## TECHNICAL DATA SHEET

Operating Tempatuare: -10/-22 °C

Climate class: 5 Capacity: 610L

Overall dimensions: 700x870x2100

#### CABINET CONSTRUCTION

Exterior Material: AISI 430 Stainless Steel

Back Material: Galvanized steel

Interior Material: AISI 430 Stainless Steel

Drain: ✓

LED lighting Eclairage LED: X

Insulation: Polyurethane with high density 40kg/m3, CFCs free, zero ODP and low GWP

Insulation thickness(mm): 60

**Blowing Agent: HFO** 

Door: 1

Door Construction: Pressed hinged door. Easy to replace door gasket that does not require

cleaning

Door Lock: Optional Door Frame Heaters: X

#### **FEATURES**

Shelving: 3

Shelves dimensions LxD: GN 2/1 650x530 Legs, casters: Stainless steel legs, height

adjustable (130-180mm)

### REFRIGERATION

Thermostat: Touch screen- IP65 Refrigeration system: Split system

**Defrost:** Hot Gas

**Expansion Device: Capillary** 

Fans: ✓

Condensation: Forced air **Evaporation:** With fan

Condensate pan: Resistance condensation pan