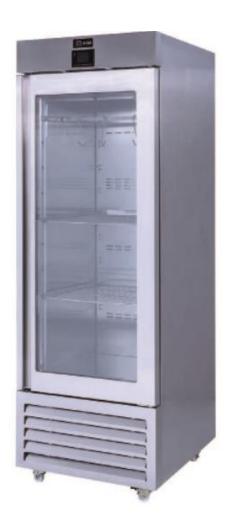

# AIM 70DRY DRY AGED REFRIGERATOR

- Designed to operate in 43°C ambient %65 humidity
- New design for equal temperature distribution
- Zero ODP Injected 42 kg/m3 Polyurethane Insulation
- Digital controller with easy read screen
- Ergonomic door and handle designed for ease of opening and cleaning
- Icecool refrigeration system designed to be most tecnologically advanced and energy efficient
- Hot gas defrost system
- Waste heat recovery condensate vaporiser system
- All refrigerators can be produced in marine version
- Marine version includes 'Icecool marine' system, legs and shelves

#### **GENERAL INFORMATION**

Operating Tempatuare: -3 / +5

Climate class: 5

Overall dimensions: 700x800x2100

Capacity: 610

## **CABINET CONSTRUCTION**

Exterior Material: AISI 304 Stainless Steel

Back Material: Galvanized steel

Interior Material: AISI 304 Stainless Steel

Drain: ✓

LED lighting Eclairage LED: X

Insulation: Polyurethane with high density 40kg/m3, CFCs free, zero ODP and low GWP

## REFRIGERATION

Thermostat: Touch screen-IP65 Refrigeration system: Split system

**Defrost:** Resistance

**Expansion Device: Capillary** 

Fans: ✓

Condensation: Forced air **Evaporation:** With fan

Condensate pan: Hot gas condensation pan