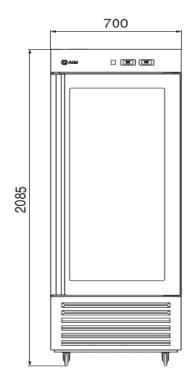

#### **GENERAL INFORMATION**

Operating Tempatuare: -3 / +5

Climate class: 5

Overall dimensions: 700x800x2100

Capacity: 610

## **CRATING**

Crated dimensions L x l x H (mm):750x850x2350

Net Weight (kg): 129 Crated Weight (kg): 139