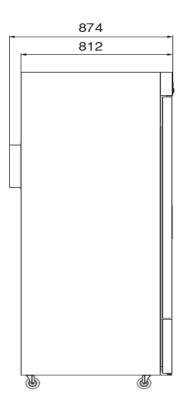

#### **GENERAL INFORMATION**

Operating Tempatuare: -3 / +5

Climate class: 5

Overall dimensions: 700x800x2100

Capacity: 610

## **CRATING**

Crated dimensions L x l x H (mm):750x850x2350

Net Weight (kg): 129 Crated Weight (kg): 139