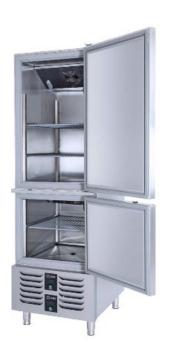

#### CABINET CONSTRUCTION

Exterior Material: AISI 430 Stainless Steel

Back Material: Galvanized steel

Interior Material: AISI 430 Stainless Steel

Drain: ✓

LED lighting Eclairage LED: X

**Insulation:** Polyurethane with high density 40kg/m3, CFCs free, zero ODP and low GWP

#### **FEATURES**

Shelving: 3x2

Shelves dimensions LxD: GN 2/1 650x530

Legs, casters: Stainless steel legs, heightadjustable (130-180mm)

#### REFRIGERATION

Thermostat: Touch screen-IP65 Refrigeration system: Split system

**Defrost:** Hot Gas

**Expansion Device: Capillary** 

Fans: ✓

Condensation: Forced air **Evaporation:** With fan

Condensate pan: Resistance condensation pan