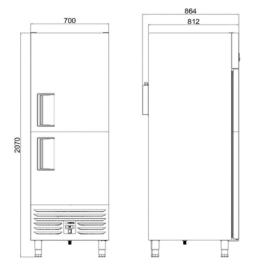

# **TECHNICAL DATA SHEET**

Operating Tempatuare: -2/+8°C & -10/-22 °C

Capacity: 610L

Overall dimensions: 700x864x2070