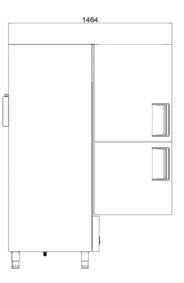

# **TECHNICAL DATA SHEET**

Operating Tempatuare: -2/+8°C & -10/-22 °C

Capacity: 610L

Overall dimensions: 700x864x2070

#### **CRATING**

Crated dimensions L x I x H (mm):750x914x2320

Net Weight (kg): 125 Crated Weight (kg): 135