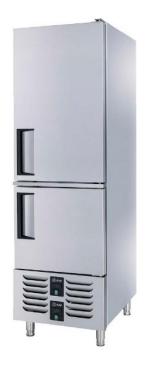

## AIM 70CRF4

### VERTICAL COMBITYPE REFRIGERATOR - W/2 DOORS

- Designed to operate in 43°C ambient %65 humidity
- New design for equal temperature distribution
- Zero ODP Injected 42 kg/m3 Polyurethane Insulation
- Digital controller with easy read screen
- Ergonomic door and handle designed for ease of opening and cleaning
- Icecool refrigeration system designed to be most tecnologically advanced and energy efficient
- Hot gas defrost system
- Waste heat recovery condensate vaporiser system
- All refrigerators can be produced in marine version
- Marine version includes 'Icecool marine' system, legs and shelves

# **TECHNICAL DATA SHEET**

Operating Tempatuare: -2/+8°C & -10/-22 °C

Capacity: 610L

Overall dimensions: 700x864x2070

#### **FEATURES**

Shelving: 3x2

Shelves dimensions LxD: GN 2/1 650x530

Legs, casters: Stainless steel legs, heightadjustable (130-180mm)