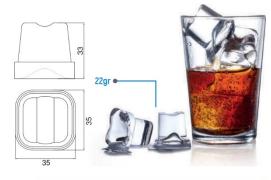

- Adjustable Ice Thickness
- Adjustable Ice Bin Level
- Adjustable Ice Pouring Time
- There is no need for an extra water pump by the help of the 28 cm high water drain from the ground
- With less water consumption, 3 tons of water saving per month and shorter ice making time