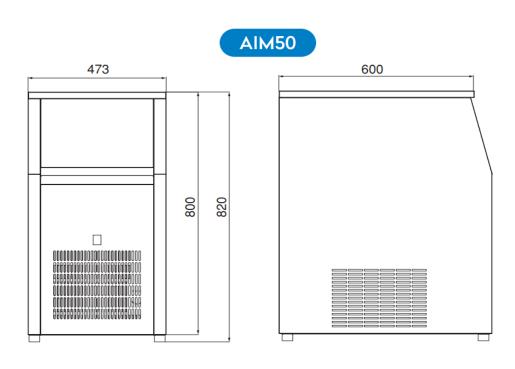

#### **GENERAL INFORMATION**

Ice Making Capacity Per Day: 45KG

Bin Capacity: 20KG

Cooling System: Air Cooled Maximum Power: 620W

**Tropical Class: T** 

Product Dimension (mm): 473x600x820 Packing Dimension (mm): 530x650x1100