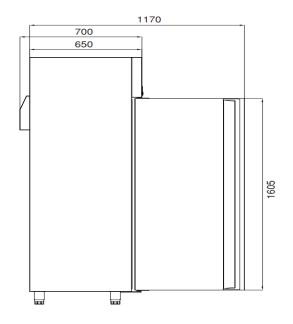

# TECHNICAL DATA SHEET

Operating Tempatuare: -2/+8 °C Climate class: 5 Capacity: 400L Overall dimensions: 630x650x1995

### CRATING

Crated dimensions L x I x H (mm):680x700x2245 Crated volume (L): 1400 Net Weight (kg): 104 Crated Weight (kg): 114

FEATURES Shelving: 3 Shelves dimensions LxD: 470x520 Legs, casters: Stainless steel legs, height adjustable (130-180mm) VERTICAL TYPE SERIES AIM 40SR4