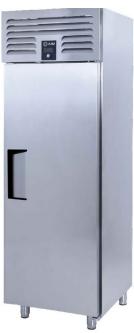

## AIM 40SR4 VERTICAL TYPE REFRIGERATORS – W/1 DOOR – SLIM TYPE

- Designed to operate in 43°C ambient %65 humidity
- New design for equal temperature distribution
- Zero ODP Injected 42 kg/m3 Polyurethane Insulation
- Digital controller with easy read screen
- · Ergonomic door and handle designed for ease of opening and cleaning
- Icecool refrigeration system designed to be most tecnologically advanced and energy efficient
- Hot gas defrost system
- Waste heat recovery condensate vaporiser system
- All refrigerators can be produced in marine version
- Marine version includes 'Icecool marine' system, legs and shelves

# TECHNICAL DATA SHEET

Operating Tempatuare: -2/+8 °C Climate class: 5 Capacity: 400L Overall dimensions: 630x650x1995

#### CABINET CONSTRUCTION

Exterior Material: AISI 430 Stainless Steel Back Material: Galvanized steel Interior Material: AISI 430 Stainless Steel Drain: ✓ LED lighting Eclairage LED: X Insulation: Polyurethane with high density 40kg/m3, CFCs free, zero ODP and low GWP Insulation thickness(mm): 60 Blowing Agent: HFO Door: 1

Door Construction: Pressed hinged door. Easy to replace door gasket that does not require cleaning Door Lock: Optional Door Frame Heaters: X