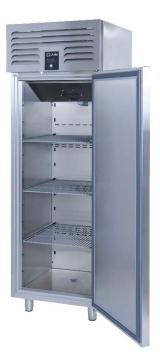

### CRATING

Crated dimensions L x I x H (mm):680x700x2245 Crated volume (L): 1400 Net Weight (kg): 104 Crated Weight (kg): 114

FEATURES Shelving: 3 Shelves dimensions LxD: 470x520 Legs, casters: Stainless steel legs, height adjustable (130-180mm) VERTICAL TYPE SERIES AIM 40SR4

# 630 995 .....

rear sheet

PERFECT COOLING SYSTEM

Homogeneous heat distribution on each shelf thanks to custom design

CLASSIC

**AIM INDUSTRIAL KITCHEN EQUIPMENT** 

DAP VALLEY S BUILDING NO:10 KAGITHANE / ISTANBUL