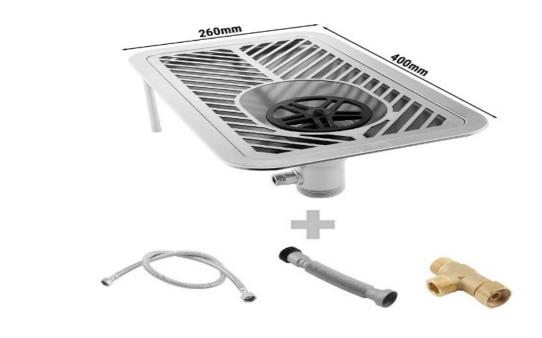

#### AIM-4023-D

Washer Unit - Siphon System for Industrial Type Cup & Utensil Washing with Sink

- AIM-4023-D; a practical washing tool that you can easily integrate into areas such as industrial cafe, bar, restaurant counters and specially designed kitchen countertops.
- This product is ideal for cleaning cups, milk containers, blenders and similar equipment.
- The metal parts of the product are made of AISI 304 material known for its durability and hygienic properties.
- The plastic parts are manufactured using engineering plastic, thus ensuring a long-lasting and reliable use.
- The internal drain structure of the siphon system has a single hole and the inner surface is designed as inclined to this hole.
- This feature ensures that almost all of the residue that has accumulated inside after the washing process is automatically evacuated from the drain. This makes the cleaning process more practical and efficient.
- The block structure of the product offers easy installation and requires minimum space under the countertop. With this feature, you can use it without affecting the layout of your space and without taking up much space.
- Industrial type siphon system for washing cups and containers with sink is an ideal solution to meet the washing needs of your business with its robust structure, ease of use and hygienic features.
- The use of quality materials and practical design increases productivity and simplifies the cleaning process.
- Dimension(mm): 400x230

### WATER CONNECTION GROUP