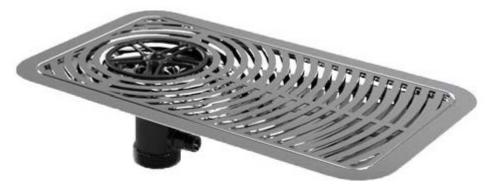

#### AIM-4023-D

Washer Unit - Siphon System for Industrial Type Cup & Utensil Washing with Sink

- AIM-4023-D; a practical washing tool that you can easily integrate into areas such as industrial cafe, bar, restaurant counters and specially designed kitchen countertops.
- This product is ideal for cleaning cups, milk containers, blenders and similar equipment.
- The metal parts of the product are made of AISI 304 material known for its durability and hygienic properties.
- The plastic parts are manufactured using engineering plastic, thus ensuring a long-lasting and reliable use.
- The internal drain structure of the siphon system has a single hole and the inner surface is designed as inclined to this hole.
- This feature ensures that almost all of the residue that has accumulated inside after the washing process is automatically evacuated from the drain. This makes the cleaning process more practical and efficient.
- The block structure of the product offers easy installation and requires minimum space under the countertop. With this feature, you can use it without affecting the layout of your space and without taking up much space.
- Industrial type siphon system for washing cups and containers with sink is an ideal solution to meet the washing needs of your business with its robust structure, ease of use and hygienic features.
- The use of quality materials and practical design increases productivity and simplifies the cleaning process.
- Dimension(mm): 400x230