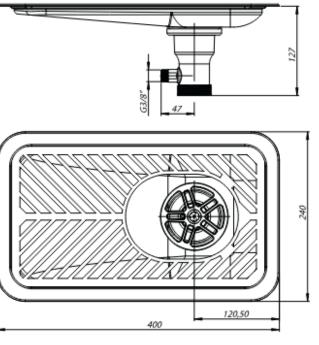

ed inside after the washing process is automatically evacuated from the drain. This makes the cleaning process more practical and efficient.
- The block structure of the product offers easy installation and requires minimum space under the countertop. With this feature, you can use it without affecting the layout of your space and without taking up much space.
- Industrial type siphon system for washing cups and containers with sink is an ideal solution to meet the washing needs of your business with its robust structure, ease of use and hygienic features.
- The use of quality materials and practical design increases productivity and simplifies the cleaning process.
- Dimension(mm): 400x230



















# **TECHNICAL DATA SHEET**

### WATER CONNECTION GROUP



### PRODUCT DRAWING