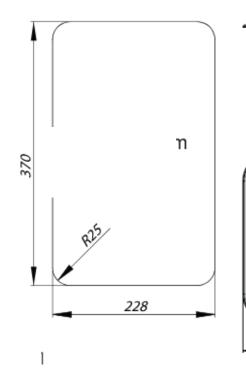

ated inside after the washing process is automatically evacuated from the drain. This makes the cleaning process more practical and efficient.
- The block structure of the product offers easy installation and requires minimum space under the countertop. With this feature, you can use it without affecting the layout of your space and without taking up much space.
- Industrial type siphon system for washing cups and containers with sink is an ideal solution to meet the washing needs of your business with its robust structure, ease of use and hygienic features.
- The use of quality materials and practical design increases productivity and simplifies the cleaning process.
- Dimension(mm): 400x230



















# **TECHNICAL DATA SHEET**

### WATER CONNECTION GROUP



### PRODUCT DRAWING