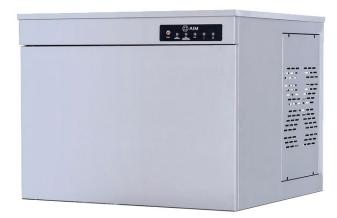

### AIM 500 ICE CUBE MACHINE

- Tropical class +43°C
- Stay clear condenser
- Zero ODP injected 42 kg/ m3 polyurathane insulation
- Antibacterial storage area
- Silent operation with magnetic pump
- Electronic control Large ice storage bin
- Ergonomic door handle
- Patented noozle system provides less cycles

ICE CUBE MACHINE AIM 500