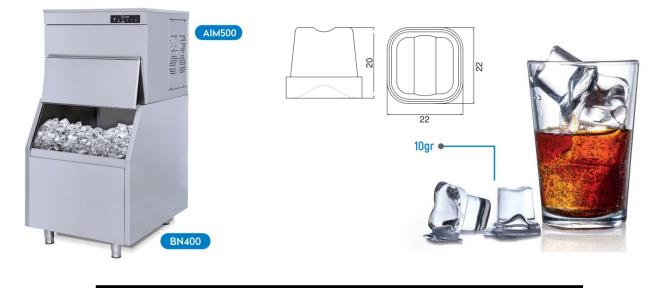

### AIM 500 ICE CUBE MACHINE

- Tropical class +43°C
- Stay clear condenser
- Zero ODP injected 42 kg/ m3 polyurathane insulation
- Antibacterial storage area
- Silent operation with magnetic pump
- Electronic control Large ice storage bin
- Ergonomic door handle
- Patented noozle system provides less cycles

- Adjustable Ice Thickness
- Adjustable Ice Bin Level

C € 🧐 🕅 [] [] (

- Adjustable Ice Pouring Time
- There is no need for an extra water pump by the help of the 28 cm high water drain from the ground
- With less water consumption, 3 tons of water saving per month and shorter ice making time