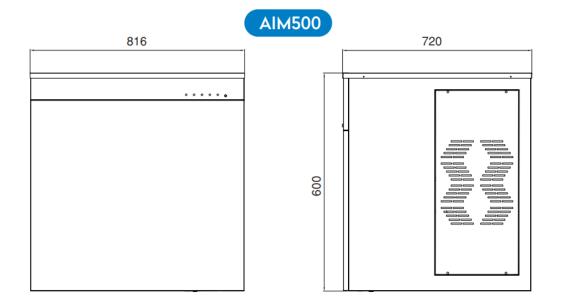

#### **GENERAL INFORMATION**

Ice Making Capacity Per Day: 500KG Ice Storage Capacity: X Cooling System: Air Cooled Maximum Power: 2440W Tropical Class: T Product Dimension (mm): 820x720x830 Packing Dimension (mm): 870x770x980 Product Weight: 117 Packing Product Weight: 127