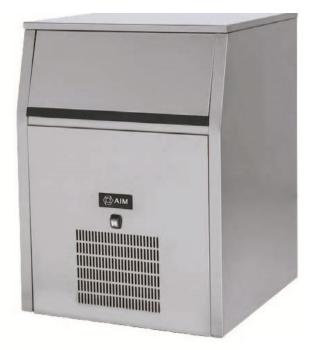

# **AIM 30** ICE CUBE MACHINE

- Tropical class +43°C
- Stay clear condenser
- Zero ODP injected 42 kg/ m3 polyurathane insulation
- Antibacterial storage area
- Silent operation with magnetic pump
- Electronic control Large ice storage bin
- Ergonomic door handle
- Patented noozle system provides less cycles

#### **GENERAL INFORMATION**

Ice Making Capacity Per Day: 35KG

Bin Capacity: 10KG

Cooling System: Air Cooled Maximum Power: 540W

**Tropical Class: T** 

Product Dimension (mm): 390x600x730 Packing Dimension (mm): 440x650x1000

Product Weight (kg): 48

Packing Product Weight (kg): 58

| <b>D</b>                                |      | <b>Su Sıcaklığı</b><br>Water Temprature |       |       |
|-----------------------------------------|------|-----------------------------------------|-------|-------|
|                                         |      | 7°C                                     | 15°C  | 21°C  |
| Hava<br>Sıcaklığı<br>Air<br>Temperature | 10°C | 35 kg                                   |       |       |
|                                         | 21°C |                                         | 31 kg |       |
|                                         | 32°C |                                         |       | 26 kg |