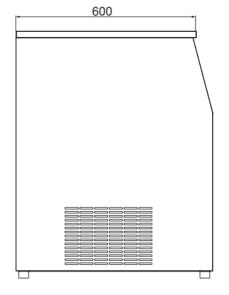

#### **GENERAL INFORMATION**

Ice Making Capacity Per Day: 35KG

Bin Capacity: 10KG

Cooling System: Air Cooled Maximum Power: 540W

**Tropical Class: T** 

Product Dimension (mm): 390x600x730 Packing Dimension (mm): 440x650x1000