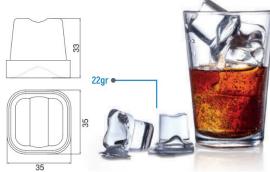

- Adjustable Ice Thickness
- Adjustable Ice Bin Level
- Adjustable Ice Pouring Time
- There is no need for an extra water pump by the help of the 28 cm high water drain from the ground
- With less water consumption, 3 tons of water saving per month and shorter ice making time