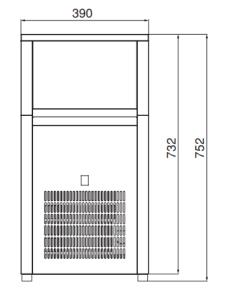

#### **GENERAL INFORMATION**

Ice Making Capacity Per Day: 35KG

Bin Capacity: 10KG

Cooling System: Air Cooled Maximum Power: 540W

**Tropical Class: T** 

Product Dimension (mm): 390x600x730 Packing Dimension (mm): 440x650x1000