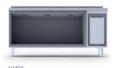

# AIM 25SBR4 COUNTER TYPE REFRIGERATOR -W/4 DOORS

- Designed to operate in 43°C ambient %65 humidity
- New design for equal temperature distribution
- Zero ODP Injected 42 kg/m3 Polyurethane Insulation
- Digital controller with easy read screen
- Ergonomic door and handle designed for ease of opening and cleaning
- Icecool refrigeration system designed to be most tecnologically advanced and energy efficient
- Hot gas defrost system
- Waste heat recovery condensate vaporiser system
- All refrigerators can be produced in marine version
- Marine version includes 'Icecool marine' system, legs and shelves