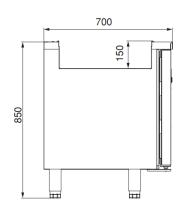

#### **GENERAL INFORMATION**

Operating Tempatuare: -2/+8 °C

Climate class: 5 Capacity: 650L

Capacity (GN 1/1-150): 6

Overall dimensions: 2500x700x850

#### **FEATURES**

Shelving: 1x2

Shelves dimensions LxD: 470x405 Legs, casters: Stainless steel legs, height adjustable (130-180mm)