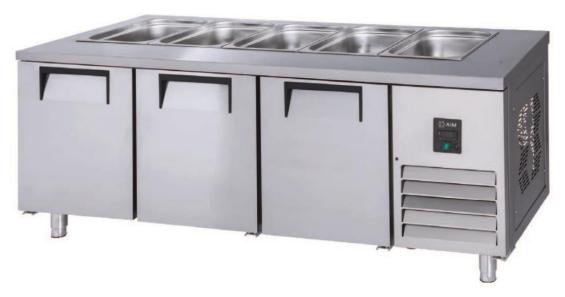

# AIM 25SBR4 COUNTER TYPE REFRIGERATOR -W/4 DOORS

- Designed to operate in 43°C ambient %65 humidity
- New design for equal temperature distribution
- Zero ODP Injected 42 kg/m3 Polyurethane Insulation
- Digital controller with easy read screen
- Ergonomic door and handle designed for ease of opening and cleaning
- Icecool refrigeration system designed to be most tecnologically advanced and energy efficient
- Hot gas defrost system
- Waste heat recovery condensate vaporiser system
- All refrigerators can be produced in marine version
- Marine version includes 'Icecool marine' system, legs and shelves

#### **GENERAL INFORMATION**

Operating Tempatuare: -2/+8 °C

Climate class: 5 Capacity: 650L

Capacity (GN 1/1-150): 6

Overall dimensions: 2500x700x850

### **CABINET CONSTRUCTION**

Exterior Material: AISI 430 Stainless Steel

Back Material: Galvanized steel

Interior Material: AISI 430 Stainless Steel

Drain: ✓

LED lighting Eclairage LED: X

Insulation: Polyurethane with high density 40kg/m3, CFCs free, zero ODP and low GWP

Insulation thickness(mm): 50

Blowing Agent: HFO

Door: 4

Door Construction: Pressed hinged door. Easy to replace door gasket that does not require

cleaning

Door Lock: Optional Door Frame Heaters: X

#### **FEATURES**

Shelving: 1x2

Shelves dimensions LxD: 470x405 Legs, casters: Stainless steel legs, height adjustable (130-180mm)