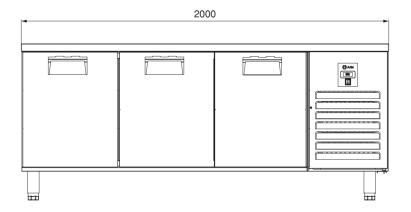

# AIM 25SBR4 COUNTER TYPE REFRIGERATOR -W/4 DOORS

- Designed to operate in 43°C ambient %65 humidity
- New design for equal temperature distribution
- Zero ODP Injected 42 kg/m3 Polyurethane Insulation
- Digital controller with easy read screen
- Ergonomic door and handle designed for ease of opening and cleaning
- Icecool refrigeration system designed to be most tecnologically advanced and energy efficient
- Hot gas defrost system
- Waste heat recovery condensate vaporiser system
- All refrigerators can be produced in marine version
- Marine version includes 'Icecool marine' system, legs and shelves

#### **GENERAL INFORMATION**

Operating Tempatuare: -2/+8 °C

Climate class: 5 Capacity: 650L

Capacity (GN 1/1-150): 6

Overall dimensions: 2500x700x850

Insulation thickness(mm): 50

Blowing Agent: HFO

Door: 4

Door Construction: Pressed hinged door. Easy to replace door gasket that does not require

cleaning

Door Lock: Optional Door Frame Heaters: X

#### **FEATURES**

Shelving: 1x2

Shelves dimensions LxD: 470x405 Legs, casters: Stainless steel legs, height adjustable (130-180mm)