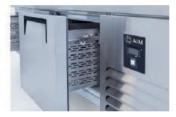

#### REFRIGERATION

Thermostat: Touch screen- IP65 Refrigeration system: Split system

**Defrost:** Resistance

**Expansion Device: Capillary** 

Fans: ✓

Condensation: Forced air Evaporation: With fan

Condensate pan: Hot gas condensation pan

#### PERFECT COOLING SYSTEM

More efficient air circulation with one piece evaporator

#### **EXTRA INTERNAL VOLUME**

Easy to use and extra internal volume by the help of the horizontally positioned evaporator