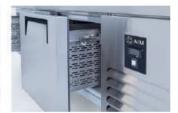

#### **GENERAL INFORMATION**

Operating Tempatuare: -2/+8 °C

Climate class: 5 Capacity: 650L

Capacity (GN 1/1-150): 6

Overall dimensions: 2500x700x850/1230

#### **FEATURES**

Shelving: 1x2

Shelves dimensions LxD: 470x405 Legs, casters: Stainless steel legs, height adjustable (130-180mm)