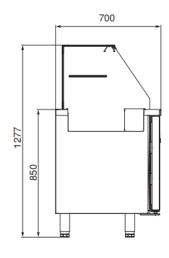

#### **GENERAL INFORMATION**

Operating Tempatuare: -2/+8 °C

Climate class: 5 Capacity: 650L

Capacity (GN 1/1-150): 6

Overall dimensions: 2500x700x850/1230

#### **CRATING**

Crated dimensions L x I x H (mm):2550x750x1480

Net Weight (kg): 195 Crated Weight (kg): 205