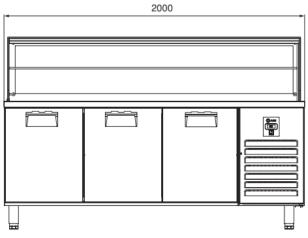

#### **GENERAL INFORMATION**

Operating Tempatuare: -2/+8 °C

Climate class: 5 Capacity: 650L

Capacity (GN 1/1-150): 6

Overall dimensions: 2500x700x850/1230

#### **CABINET CONSTRUCTION**

Exterior Material: AISI 304 Stainless Steel

Back Material: Galvanized steel

Interior Material: AISI 304 Stainless Steel

Drain: ✓

LED lighting Eclairage LED: X

Insulation: Polyurethane with high density 40kg/m3, CFCs free, zero ODP and low GWP

Insulation thickness(mm): 50

**Blowing Agent: HFO** 

Door: 4

Door Construction: Pressed hinged door. Easy to replace door gasket that does not require

cleaning

Door Lock: Optional Door Frame Heaters: X

#### **FEATURES**

Shelving: 1x2

Shelves dimensions LxD: 470x405 Legs, casters: Stainless steel legs, height adjustable (130-180mm)