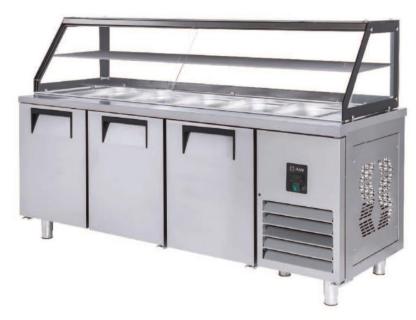

# AIM 25SBR3-G COUNTER TYPE REFRIGERATOR -W/4 DOORS

- Designed to operate in 43°C ambient %65 humidity
- New design for equal temperature distribution
- Zero ODP Injected 42 kg/m3 Polyurethane Insulation
- Digital controller with easy read screen
- Ergonomic door and handle designed for ease of opening and cleaning
- Icecool refrigeration system designed to be most tecnologically advanced and energy efficient
- Hot gas defrost system
- Waste heat recovery condensate vaporiser system
- All refrigerators can be produced in marine version
- Marine version includes 'Icecool marine' system, legs and shelves

#### **GENERAL INFORMATION**

Operating Tempatuare: -2/+8 °C

Climate class: 5 Capacity: 650L

Capacity (GN 1/1-150): 6

Overall dimensions: 2500x700x850/1230

#### **CABINET CONSTRUCTION**

Exterior Material: AISI 304 Stainless Steel

Back Material: Galvanized steel

Interior Material: AISI 304 Stainless Steel

Drain: ✓

LED lighting Eclairage LED: X

Insulation: Polyurethane with high density 40kg/m3, CFCs free, zero ODP and low GWP

Insulation thickness(mm): 50

**Blowing Agent: HFO** 

Door: 4

Door Construction: Pressed hinged door. Easy to replace door gasket that does not require

cleaning

Door Lock: Optional Door Frame Heaters: X

#### **FEATURES**

Shelving: 1x2

Shelves dimensions LxD: 470x405 Legs, casters: Stainless steel legs, height adjustable (130-180mm)