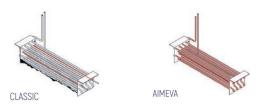

### PERFECT COOLING SYSTEM

More efficient air circulation with one piece evaporator

#### **EXTRA INTERNAL VOLUME**

Easy to use and extra internal volume by the help of the horizontally positioned evaporator