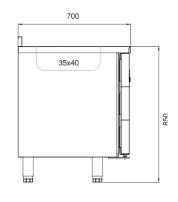

### TECHNICAL DATA SHEET

Operating Tempatuare: -2/+8 °C

Climate class: 5 Capacity: 650L

Overall dimensions: 2500x700x850

### **FEATURES**

Shelving: 1x2

Shelves dimensions LxD: 470x505

Legs, casters: Stainless steel legs, height

adjustable (130-180mm)