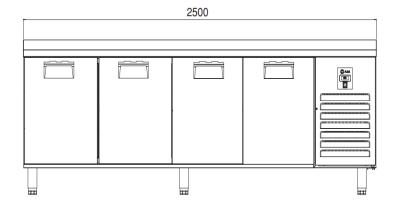

# AIM 257R4-S COUNTER TYPE REFRIGERATOR - WITH SINK UNIT

- Designed to operate in 43°C ambient %65 humidity
- New design for equal temperature distribution
- Zero ODP Injected 42 kg/m3 Polyurethane Insulation
- Digital controller with easy read screen
- Ergonomic door and handle designed for ease of opening and cleaning
- Icecool refrigeration system designed to be most tecnologically advanced and energy efficient
- Hot gas defrost system
- Waste heat recovery condensate vaporiser system
- All refrigerators can be produced in marine version
- For 1/2 drawers; 1/1-150mm Gn capacity
- For 1/3 drawers; 1/1-100mm Gn capacity

### TECHNICAL DATA SHEET

Operating Tempatuare: -2/+8 °C

Climate class: 5 Capacity: 650L

Overall dimensions: 2500x700x850

Insulation thickness(mm): 50

**Blowing Agent: HFO** 

Doors: 4

Door Construction: Pressed hinged door. Easy to replace door gasket that does not require

cleaning

Door Lock: Optional Door Frame Heaters: X