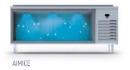

#### **EXTRA INTERNAL VOLUME**

Easy to use and extra internal volume by the help of the horizontally positioned evaporator