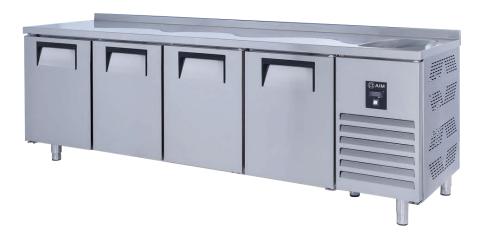

# AIM 257R4-S COUNTER TYPE REFRIGERATOR - WITH SINK UNIT

- Designed to operate in 43°C ambient %65 humidity
- New design for equal temperature distribution
- Zero ODP Injected 42 kg/m3 Polyurethane Insulation
- Digital controller with easy read screen
- Ergonomic door and handle designed for ease of opening and cleaning
- Icecool refrigeration system designed to be most tecnologically advanced and energy efficient
- Hot gas defrost system
- Waste heat recovery condensate vaporiser system
- All refrigerators can be produced in marine version
- For 1/2 drawers; 1/1-150mm Gn capacity
- For 1/3 drawers; 1/1-100mm Gn capacity

### TECHNICAL DATA SHEET

Operating Tempatuare: -2/+8 °C

Climate class: 5 Capacity: 650L

Overall dimensions: 2500x700x850

#### CABINET CONSTRUCTION

Exterior Material: AISI 430 Stainless Steel

Back Material: Galvanized steel

Interior Material: AISI 430 Stainless Steel

Drain: ✓

LED lighting Eclairage LED: X

**Insulation:** Polyurethane with high density 40kg/m3, CFCs free, zero ODP and low GWP

Insulation thickness(mm): 50

**Blowing Agent: HFO** 

Doors: 4

Door Construction: Pressed hinged door. Easy to replace door gasket that does not require

cleaning

Door Lock: Optional Door Frame Heaters: X

### **FEATURES**

Shelving: 1x2

Shelves dimensions LxD: 470x505

Legs, casters: Stainless steel legs, height

adjustable (130-180mm)