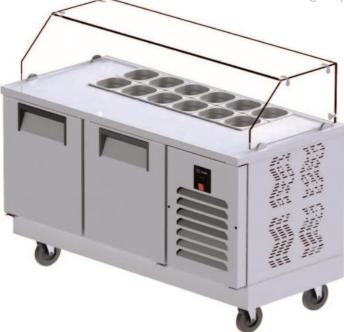

## AIM 257PF4 PREPARING TABLE REFRIGERATOR

- Designed to operate in 43°C ambient %65 humidity
- New design for equal temperature distribution
- Zero ODP Injected 42 kg/m3 Polyurethane Insulation
- Digital controller with easy read screen
- Ergonomic door and handle designed for ease of opening and cleaning
- Icecool refrigeration system designed to be most tecnologically advanced and energy efficient
- Hot gas defrost system
- Waste heat recovery condensate vaporiser system
- All refrigerators can be produced in marine version
- 14 No's 1/4-100mm Gn capacity

#### **GENERAL INFORMATION**

Operating Tempatuare: -2/+8 °C Climate class: 5 Capacity: 650L Capacity (GN 1/6-150): 24 Overall dimensions: 2500x700x1300

#### CABINET CONSTRUCTION

Exterior Material: AISI 430 Stainless Steel Back Material: Galvanized steel Interior Material: AISI 430 Stainless Steel Drain: ✓ LED lighting Eclairage LED: X Insulation: Polyurethane with high density 40kg/m3, CFCs free, zero ODP and low GWP Insulation thickness(mm): 50 Blowing Agent: HFO

#### FEATURES

Shelving: 1x2 Shelves dimensions LxD: 470x405 Legs, casters: Stainless steel legs, height adjustable (130-180mm)

#### REFRIGERATION

Thermostat: Touch screen- IP65 Refrigeration system: Split system Defrost: Resistance Expansion Device: Capillary Fans: ✓ Condensation: Forced air Evaporation: With fan Condensate pan: Hot gas condensation pan