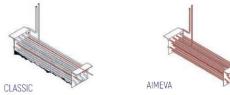

## **EXTRA INTERNAL VOLUME**

Easy to use and extra internal volume by the help of the horizontally positioned evaporator

CLASSIC

AIMEX

\*Image representation.

692

G

985