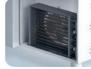

s free, zero ODP and low GWP Insulation thickness(mm): 50 Blowing Agent: HFO

#### FEATURES

Shelving: 1x2 Shelves dimensions LxD: 470x405 Legs, casters: Stainless steel legs, height adjustable (130-180mm)

#### REFRIGERATION

Thermostat: Touch screen- IP65 Refrigeration system: Split system Defrost: Resistance Expansion Device: Capillary Fans: ✓ Condensation: Forced air Evaporation: With fan Condensate pan: Hot gas condensation pan

### **TECHNICAL FEATURES**

Gas Refrigerant: R134A Power Supply: 230V / 1 / 50 Hz

### CRATING

Crated dimensions L x I x H (mm):2550x750x1550 Net Weight (kg): 186 Crated Weight (kg): 196 





AIM INDUSTRIAL KITCHEN EQUIPMENT

DAP VALLEY S BUILDING NO:10 KAGITHANE / ISTANBUL



# **TECHNICAL DATA SHEET**

#### **NEW CONDENSER SYSTEM**

Stayclear condenser





CLASSIC

AIMCLEAR

### SAVING ENERGY

Eco friendly, HFC – free polyurethane insulation providing low energy consumption



### **EVAPARATOR DOES NOT SNOW THROUGH HOT GAS DEFROST**





## PERFECT COOLING SYSTEM

More efficient air circulation with one piece evaporator





## **EXTRA INTERNAL VOLUME**

Easy to use and extra internal volume by the help of the horizontally positioned evaporator



CLASSIC

AIMEX

\*Image representation.

692

G

985











**AIM INDUSTRIAL KITCHEN EQUIPMENT** DAP VALLEY S BUILDING NO:10 KAGITHANE / ISTANBUL