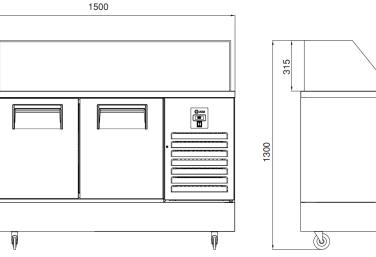

## AIM 257PF4 PREPARING TABLE REFRIGERATOR

- Designed to operate in 43°C ambient %65 humidity
- New design for equal temperature distribution
- Zero ODP Injected 42 kg/m3 Polyurethane Insulation
- Digital controller with easy read screen
- Ergonomic door and handle designed for ease of opening and cleaning
- Icecool refrigeration system designed to be most tecnologically advanced and energy efficient
- Hot gas defrost system
- Waste heat recovery condensate vaporiser system
- All refrigerators can be produced in marine version
- 14 No's 1/4-100mm Gn capacity

#### **GENERAL INFORMATION**

Operating Tempatuare: -2/+8 °C Climate class: 5 Capacity: 650L Capacity (GN 1/6-150): 24 Overall dimensions: 2500x700x1300

#### CABINET CONSTRUCTION

Exterior Material: AISI 430 Stainless Steel Back Material: Galvanized steel Interior Material: AISI 430 Stainless Steel Drain: ✓ LED lighting Eclairage LED: X Insulation: Polyurethane with high density 40kg/m3, CFCs free, zero ODP and low GWP Insulation thickness(mm): 50 Blowing Agent: HFO

#### FEATURES

Shelving: 1x2 Shelves dimensions LxD: 470x405 Legs, casters: Stainless steel legs, height adjustable (130-180mm)

### CRATING

Crated dimensions L x I x H (mm):2550x750x1550 Net Weight (kg): 186 Crated Weight (kg): 196 

AIM INDUSTRIAL KITCHEN EQUIPMENT

DAP VALLEY S BUILDING NO:10 KAGITHANE / ISTANBUL