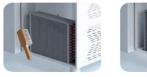

FCs free, zero ODP and low GWP Insulation thickness(mm): 50 Blowing Agent: HFO

#### FEATURES

Shelving: 1x2 Shelves dimensions LxD: 470x405 Legs, casters: Stainless steel legs, height adjustable (130-180mm)

#### REFRIGERATION

Thermostat: Touch screen- IP65 Refrigeration system: Split system Defrost: Resistance Expansion Device: Capillary Fans: ✓ Condensation: Forced air Evaporation: With fan Condensate pan: Hot gas condensation pan

### **TECHNICAL FEATURES**

Gas Refrigerant: R134A Power Supply: 230V / 1 / 50 Hz

### CRATING

Crated dimensions L x I x H (mm):2550x750x1550 Net Weight (kg): 186 Crated Weight (kg): 196 





AIM INDUSTRIAL KITCHEN EQUIPMENT

DAP VALLEY S BUILDING NO:10 KAGITHANE / ISTANBUL



# **TECHNICAL DATA SHEET**

#### **NEW CONDENSER SYSTEM**

Stayclear condenser





CLASSIC

AIMCLEAR

### SAVING ENERGY

Eco friendly, HFC – free polyurethane insulation providing low energy consumption



### **EVAPARATOR DOES NOT SNOW THROUGH HOT GAS DEFROST**





## PERFECT COOLING SYSTEM

More efficient air circulation with one piece evaporator





## **EXTRA INTERNAL VOLUME**

Easy to use and extra internal volume by the help of the horizontally positioned evaporator



CLASSIC

AIMEX

\*Image representation.

692

G

985











**AIM INDUSTRIAL KITCHEN EQUIPMENT** DAP VALLEY S BUILDING NO:10 KAGITHANE / ISTANBUL