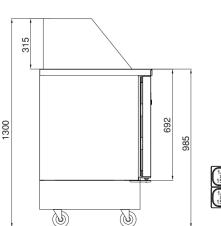

#### **GENERAL INFORMATION**

Operating Tempatuare: -2/+8 °C Climate class: 5 Capacity: 650L Capacity (GN 1/6-150): 24 Overall dimensions: 2500x700x1300

#### **FEATURES**

Shelving: 1x2 Shelves dimensions LxD: 470x405 Legs, casters: Stainless steel legs, height adjustable (130-180mm)

#### CRATING

Crated dimensions L x I x H (mm):2550x750x1550 Net Weight (kg): 186 Crated Weight (kg): 196

**AIM INDUSTRIAL KITCHEN EQUIPMENT** DAP VALLEY S BUILDING NO:10 KAGITHANE / ISTANBUL