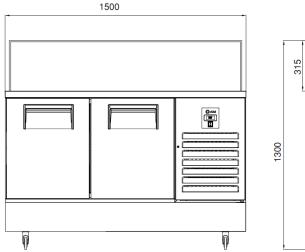

#### **GENERAL INFORMATION**

Operating Tempatuare: -2/+8 °C Climate class: 5 Capacity: 650L Capacity (GN 1/6-150): 24 Overall dimensions: 2500x700x1300

#### CABINET CONSTRUCTION

Exterior Material: AISI 304 Stainless Steel Back Material: Galvanized steel Interior Material: AISI 304 Stainless Steel Drain: 🗸 LED lighting Eclairage LED: X Insulation: Polyurethane with high density 40kg/m3, CFCs free, zero ODP and low GWP Insulation thickness(mm): 50 **Blowing Agent: HFO** 

#### **FEATURES**

Shelving: 1x2 Shelves dimensions LxD: 470x405 Legs, casters: Stainless steel legs, height adjustable (130-180mm)

#### REFRIGERATION

Thermostat: Touch screen- IP65 Refrigeration system: Split system **Defrost:** Resistance **Expansion Device:** Capillary Fans: ✓ **Condensation:** Forced air Evaporation: With fan Condensate pan: Hot gas condensation pan

### **TECHNICAL FEATURES**

Gas Refrigerant: R134A Power Supply: 230V / 1 / 50 Hz

#### CRATING

Crated dimensions L x I x H (mm):2550x750x1550 Net Weight (kg): 186 Crated Weight (kg): 196

**AIM INDUSTRIAL KITCHEN EQUIPMENT** DAP VALLEY S BUILDING NO:10 KAGITHANE / ISTANBUL