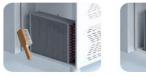

WP Insulation thickness(mm): 50 **Blowing Agent: HFO** 

#### **FEATURES**

Shelving: 1x2 Shelves dimensions LxD: 470x405 Legs, casters: Stainless steel legs, height adjustable (130-180mm)

#### REFRIGERATION

Thermostat: Touch screen- IP65 Refrigeration system: Split system **Defrost:** Resistance **Expansion Device:** Capillary Fans: ✓ **Condensation:** Forced air Evaporation: With fan Condensate pan: Hot gas condensation pan

### **TECHNICAL FEATURES**

Gas Refrigerant: R134A Power Supply: 230V / 1 / 50 Hz

#### CRATING

Crated dimensions L x I x H (mm):2550x750x1550 Net Weight (kg): 186 Crated Weight (kg): 196









**AIM INDUSTRIAL KITCHEN EQUIPMENT** DAP VALLEY S BUILDING NO:10 KAGITHANE / ISTANBUL



# **TECHNICAL DATA SHEET**

#### **NEW CONDENSER SYSTEM**

Stayclear condenser





CLASSIC

#### AIMCLEAR

### SAVING ENERGY

Eco friendly, HFC – free polyurethane insulation providing low energy consumption



### **EVAPARATOR DOES NOT SNOW THROUGH HOT GAS DEFROST**







#### PERFECT COOLING SYSTEM More efficient air circulation with one piece evaporator





### **EXTRA INTERNAL VOLUME**

Easy to use and extra internal volume by the help of the horizontally positioned evaporator



CLASSIC

AIMEX

\*Image representation.





C € 🧐 🕅 [] [] (

**AIM INDUSTRIAL KITCHEN EQUIPMENT** 

DAP VALLEY S BUILDING NO:10 KAGITHANE / ISTANBUL