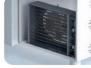

Insulation thickness(mm): 50 **Blowing Agent: HFO** 

#### **FEATURES**

Shelving: 1x2 Shelves dimensions LxD: 470x405 Legs, casters: Stainless steel legs, height adjustable (130-180mm)

#### REFRIGERATION

Thermostat: Touch screen- IP65 Refrigeration system: Split system **Defrost:** Resistance **Expansion Device:** Capillary Fans: ✓ **Condensation:** Forced air Evaporation: With fan Condensate pan: Hot gas condensation pan

### **TECHNICAL FEATURES**

Gas Refrigerant: R134A Power Supply: 230V / 1 / 50 Hz

#### CRATING

Crated dimensions L x I x H (mm):2550x750x1550 Net Weight (kg): 186 Crated Weight (kg): 196









**AIM INDUSTRIAL KITCHEN EQUIPMENT** DAP VALLEY S BUILDING NO:10 KAGITHANE / ISTANBUL



# **TECHNICAL DATA SHEET**

#### **NEW CONDENSER SYSTEM**

Stayclear condenser





CLASSIC

#### AIMCLEAR

### SAVING ENERGY

Eco friendly, HFC – free polyurethane insulation providing low energy consumption



### **EVAPARATOR DOES NOT SNOW THROUGH HOT GAS DEFROST**







#### PERFECT COOLING SYSTEM More efficient air circulation with one piece evaporator





### **EXTRA INTERNAL VOLUME**

Easy to use and extra internal volume by the help of the horizontally positioned evaporator



CLASSIC

AIMEX

\*Image representation.





C € 🧐 🕅 [] [] (

**AIM INDUSTRIAL KITCHEN EQUIPMENT** 

DAP VALLEY S BUILDING NO:10 KAGITHANE / ISTANBUL