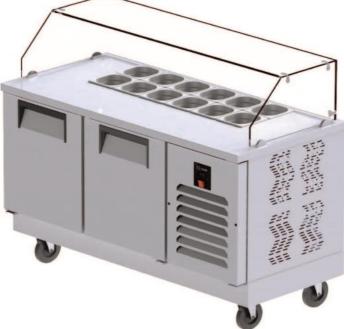

### AIM 257PF3 PREPARING TABLE REFRIGERATOR

- Designed to operate in 43°C ambient %65 humidity
- New design for equal temperature distribution
- Zero ODP Injected 42 kg/m3 Polyurethane Insulation
- Digital controller with easy read screen
- Ergonomic door and handle designed for ease of opening and cleaning
- Icecool refrigeration system designed to be most tecnologically advanced and energy efficient
- Hot gas defrost system
- Waste heat recovery condensate vaporiser system
- All refrigerators can be produced in marine version
- 14 No's 1/4-100mm Gn capacity

#### **GENERAL INFORMATION**

Operating Tempatuare: -2/+8 °C Climate class: 5 Capacity: 650L Capacity (GN 1/6-150): 24 Overall dimensions: 2500x700x1300

#### CABINET CONSTRUCTION

Exterior Material: AISI 304 Stainless Steel Back Material: Galvanized steel Interior Material: AISI 304 Stainless Steel Drain: 🗸 LED lighting Eclairage LED: X Insulation: Polyurethane with high density 40kg/m3, CFCs free, zero ODP and low GWP Insulation thickness(mm): 50 **Blowing Agent: HFO** 

#### **FEATURES**

Shelving: 1x2 Shelves dimensions LxD: 470x405 Legs, casters: Stainless steel legs, height adjustable (130-180mm)

#### REFRIGERATION

Thermostat: Touch screen- IP65 Refrigeration system: Split system **Defrost:** Resistance **Expansion Device:** Capillary Fans: ✓ **Condensation:** Forced air Evaporation: With fan Condensate pan: Hot gas condensation pan

### **TECHNICAL FEATURES**

Gas Refrigerant: R134A Power Supply: 230V / 1 / 50 Hz

#### CRATING

Crated dimensions L x I x H (mm):2550x750x1550 Net Weight (kg): 186 Crated Weight (kg): 196

**AIM INDUSTRIAL KITCHEN EQUIPMENT** DAP VALLEY S BUILDING NO:10 KAGITHANE / ISTANBUL