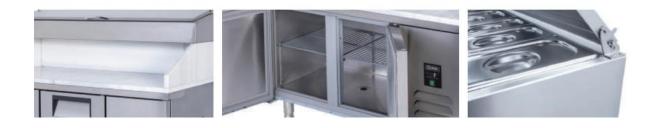

#### CABINET CONSTRUCTION

Exterior Material: AISI 430 Stainless Steel Back Material: Galvanized steel Interior Material: AISI 430 Stainless Steel Drain: ✓ LED lighting eclairage LED: X Insulation: Polyurethane with high density 40kg/m3, CFCs free, zero ODP and low GWP Insulation thickness(mm): 50 Blowing Agent: HFO Doors: 4 Door Construction: Pressed hinged door. Easy to replace door gasket that does not require cleaning Door Lock: Optional Door Frame Heaters: X

### FEATURES

Shelving: 1x2 Shelves dimensions LxD: 470x405 Legs, casters: Stainless steel legs, height adjustable (130-180mm)

#### REFRIGERATION

Thermostat: Touch screen- IP65 Refrigeration system: Split system Defrost: Resistance Expansion Device: Capillary Fans: ✓ Condensation: Forced air Evaporation: With fan Condensate pan: Hot gas condensation pan