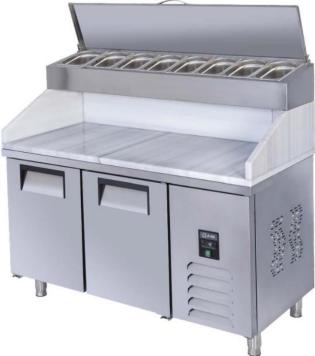

# AIM 257M3-SB MAKE UP REFRIGERATOR -W/MARBLE -W/4 DOORS

- Designed to operate in 43°C ambient %65 humidity
- New design for equal temperature distribution
- Zero ODP Injected 42 kg/m3 Polyurethane Insulation
- Digital controller with easy read screen
- Ergonomic door and handle designed for ease of opening and cleaning
- Icecool refrigeration system designed to be most tecnologically advanced and energy efficient yet
- Hot gas defrost system

#### **GENERAL INFORMATION**

Operating Tempatuare: -2/+8 °C Climate class: 5 Capacity: 650L Overall dimensions: 2500x700x850/1400

#### CABINET CONSTRUCTION

Exterior Material: AISI 430 Stainless Steel Back Material: Galvanized steel Interior Material: AISI 430 Stainless Steel Drain: ✓ LED lighting eclairage LED: X Insulation: Polyurethane with high density 40kg/m3, CFCs free, zero ODP and low GWP Insulation thickness(mm): 50 Blowing Agent: HFO Doors: 4 Door Construction: Pressed hinged door. Easy to replace door gasket that does not require cleaning Door Lock: Optional Door Frame Heaters: X

### FEATURES

Shelving: 1x2 Shelves dimensions LxD: 470x405 Legs, casters: Stainless steel legs, height adjustable (130-180mm)

#### REFRIGERATION

Thermostat: Touch screen- IP65 Refrigeration system: Split system Defrost: Resistance Expansion Device: Capillary Fans: ✓ Condensation: Forced air Evaporation: With fan Condensate pan: Hot gas condensation pan