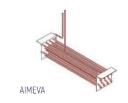

### PERFECT COOLING SYSTEM

More efficient air circulation with one piece evaporator

# **EXTRA INTERNAL VOLUME**

Easy to use and extra internal volume by the help of the horizontally positioned evaporator

CLASSIC

AIMEX