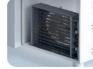

hinged door. Easy to replace door gasket that does not require cleaning Door Lock: Optional Door Frame Heaters: X

### FEATURES

Shelving: 1x2 Shelves dimensions LxD: 470x405 Legs, casters: Stainless steel legs, height adjustable (130-180mm)

#### REFRIGERATION

Thermostat: Touch screen- IP65 Refrigeration system: Split system Defrost: Resistance Expansion Device: Capillary Fans: ✓ Condensation: Forced air Evaporation: With fan Condensate pan: Hot gas condensation pan

### **TECHNICAL FEATURES**

Gas Refrigerant: R134A Power Supply: 230V / 1 / 50 Hz

### CRATING

Crated dimensions L x I x H (mm): 2550x750x1650 Net Weight (kg): 262 Crated Weight (kg): 272 





DAP VALLEY S BUILDING NO:10 KAGITHANE / ISTANBUL



# TECHNICAL DATA SHEET

#### **NEW CONDENSER SYSTEM**

Stayclear condenser





CLASSIC

#### AIMCLEAR

### SAVING ENERGY

Eco friendly, HFC – free polyurethane insulation providing low energy consumption



### EVAPARATOR DOES NOT SNOW THROUGH HOT GAS DEFROST









AIM INDUSTRIAL KITCHEN EQUIPMENT

DAP VALLEY S BUILDING NO:10 KAGITHANE / ISTANBUL

### PERFECT COOLING SYSTEM

More efficient air circulation with one piece evaporator





# **EXTRA INTERNAL VOLUME**

Easy to use and extra internal volume by the help of the horizontally positioned evaporator





CLASSIC

AIMEX