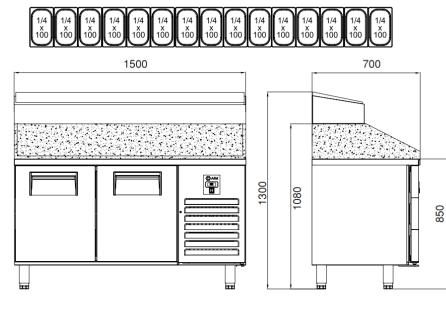

#### **GENERAL INFORMATION**

Operating Tempatuare: -2/+8 °C Climate class: 5 Capacity: 650L Overall dimensions: 2500x700x850/1400

#### CABINET CONSTRUCTION

Exterior Material: AISI 430 Stainless Steel Back Material: Galvanized steel Interior Material: AISI 430 Stainless Steel Drain: ✓ LED lighting eclairage LED: X Insulation: Polyurethane with high density 40kg/m3, CFCs free, zero ODP and low GWP Insulation thickness(mm): 50 Blowing Agent: HFO Doors: 4 Door Construction: Pressed hinged door. Easy to replace door gasket that does not require cleaning Door Lock: Optional Door Frame Heaters: X

### FEATURES

Shelving: 1x2 Shelves dimensions LxD: 470x405 Legs, casters: Stainless steel legs, height adjustable (130-180mm)

#### REFRIGERATION

Thermostat: Touch screen- IP65 Refrigeration system: Split system Defrost: Resistance Expansion Device: Capillary Fans: ✓ Condensation: Forced air Evaporation: With fan Condensate pan: Hot gas condensation pan

### CRATING

Crated dimensions L x I x H (mm): 2550x750x1650 Net Weight (kg): 262 Crated Weight (kg): 272 

DAP VALLEY S BUILDING NO:10 KAGITHANE / ISTANBUL