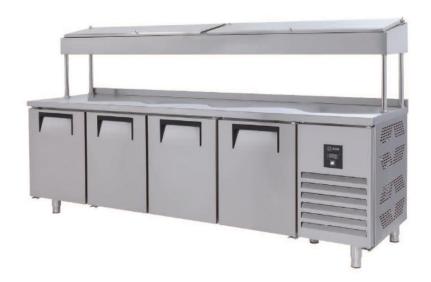

# AIM 257M3 MAKE UP REFRIGERATOR -W/4 DOORS - HIGH

- Designed to operate in 43°C ambient %65 humidity
- New design for equal temperature distribution
- Zero ODP Injected 42 kg/m3 Polyurethane Insulation
- Digital controller with easy read screen
- Ergonomic door and handle designed for ease of opening and cleaning
- Icecool refrigeration system designed to be most tecnologically advanced and energy efficient yet
- Hot gas defrost system
- Waste heat recovery condensate vaporiser system
- All refrigerators can be produced in marine version
- 8 No's 1/4-100mm Gn capacity

#### **GENERAL INFORMATION**

Operating Tempatuare: -2/+8 °C

Climate class: 5 Capacity: 650L

Overall dimensions: 2500x700x850/1430

## **CABINET CONSTRUCTION**

Exterior Material: AISI 304 Stainless Steel

Back Material: Galvanized steel

Interior Material: AISI 304 Stainless Steel

Drain: ✓

LED lighting eclairage LED: X

Insulation: Polyurethane with high density 40kg/m3, CFCs free, zero ODP and low GWP

Insulation thickness(mm): 50

Blowing Agent: HFO

Doors: 4

Door Construction: Pressed hinged door. Easy to replace door gasket that does not require

cleaning

Door Lock: Optional Door Frame Heaters: X

#### **FEATURES**

Shelving: 1x2

Shelves dimensions LxD: 470x405 Legs, casters: Stainless steel legs, height adjustable (130-180mm)