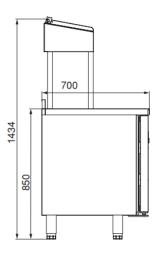

#### **GENERAL INFORMATION**

Operating Tempatuare: -2/+8 °C

Climate class: 5 Capacity: 650L

Overall dimensions: 2500x700x850/1430