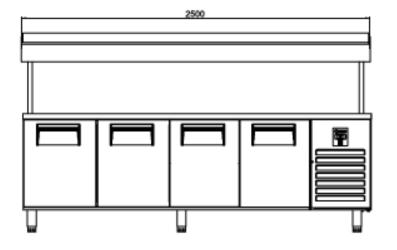

# AIM 257M3 MAKE UP REFRIGERATOR -W/4 DOORS - HIGH

- Designed to operate in 43°C ambient %65 humidity
- New design for equal temperature distribution
- Zero ODP Injected 42 kg/m3 Polyurethane Insulation
- Digital controller with easy read screen
- Ergonomic door and handle designed for ease of opening and cleaning
- Icecool refrigeration system designed to be most tecnologically advanced and energy efficient yet
- Hot gas defrost system
- Waste heat recovery condensate vaporiser system
- All refrigerators can be produced in marine version
- 8 No's 1/4-100mm Gn capacity

#### **GENERAL INFORMATION**

Operating Tempatuare: -2/+8 °C

Climate class: 5 Capacity: 650L

Overall dimensions: 2500x700x850/1430

Insulation thickness(mm): 50

Blowing Agent: HFO

Doors: 4

Door Construction: Pressed hinged door. Easy to replace door gasket that does not require

cleaning

Door Lock: Optional Door Frame Heaters: X