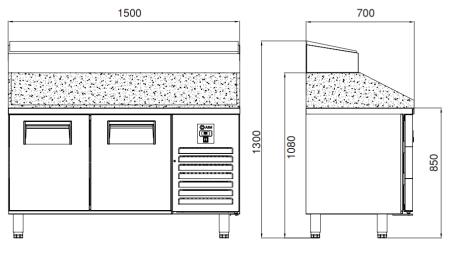

#### **GENERAL INFORMATION**

Operating Tempatuare: -2/+8 °C

Climate class: 5 Capacity: 650L

Overall dimensions: 2500x700x850/1400

Insulation thickness(mm): 50

Blowing Agent: HFO

Doors: 4

Door Construction: Pressed hinged door. Easy to replace door gasket that does not require

cleaning

**Door Lock: Optional** Door Frame Heaters: X

### **FEATURES**

Shelving: 1x2

Shelves dimensions LxD: 470x405 Legs, casters: Stainless steel legs, height adjustable (130-180mm)

### CRATING

Crated dimensions L x I x H (mm): 2550x750x1650

Net Weight (kg): 262 Crated Weight (kg): 272