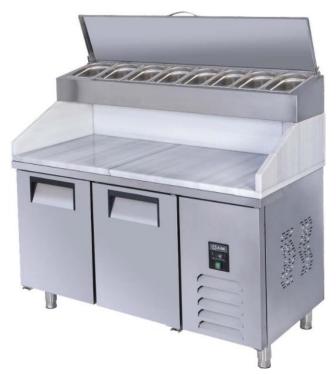

# AIM 257M3-SB

#### MAKE UP REFRIGERATOR -W/MARBLE -W/4 DOORS

- Designed to operate in 43°C ambient %65 humidity
- New design for equal temperature distribution
- Zero ODP Injected 42 kg/m3 Polyurethane Insulation
- Digital controller with easy read screen
- Ergonomic door and handle designed for ease of opening and cleaning
- Icecool refrigeration system designed to be most tecnologically advanced and energy efficient yet
- Hot gas defrost system
- Waste heat recovery condensate vaporiser system
- All refrigerators can be produced in marine version

#### **GENERAL INFORMATION**

Operating Tempatuare: -2/+8 °C

Climate class: 5 Capacity: 650L

Overall dimensions: 2500x700x850/1400

### **CABINET CONSTRUCTION**

Exterior Material: AISI 304 Stainless Steel

Back Material: Galvanized steel

Interior Material: AISI 304 Stainless Steel

Drain: ✓

LED lighting eclairage LED: X

**Insulation:** Polyurethane with high density 40kg/m3, CFCs free, zero ODP and low GWP

Insulation thickness(mm): 50

Blowing Agent: HFO

Doors: 4

Door Construction: Pressed hinged door. Easy to replace door gasket that does not require

cleaning

**Door Lock: Optional** Door Frame Heaters: X

### **FEATURES**

Shelving: 1x2

Shelves dimensions LxD: 470x405 Legs, casters: Stainless steel legs, height adjustable (130-180mm)