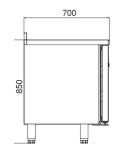

# TECHNICAL DATA SHEET

Operating Tempatuare: -10/-22 °C

Climate class: 5 Capacity: 650L

Overall dimensions: 2500x700x850

### **CRATING**

Crated dimensions L x I x H (mm): 2550x750x1100

Net Weight (kg): 195 Crated Weight (kg): 205

**⊘**AIM

**⊘**AIM