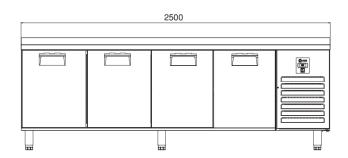

### COUNTER TYPE FREEZER -W/4 DOORS

- Designed to operate in 43°C ambient %65 humidity
- New design for equal temperature distribution
- Zero ODP Injected 42 kg/m3 Polyurethane Insulation
- Digital controller with easy read screen
- Ergonomic door and handle designed for ease of opening and cleaning
- Icecool refrigeration system designed to be most tecnologically advanced and energy efficient
- Hot gas defrost system
- Waste heat recovery condensate vaporiser system
- All refrigerators can be produced in marine version
- For 1/2 drawers; 1/1-150mm Gn capacity
- For 1/3 drawers; 1/1-100mm Gn capacity

# TECHNICAL DATA SHEET

Operating Tempatuare: -10/-22 °C

Climate class: 5 Capacity: 650L

Overall dimensions: 2500x700x850

#### CABINET CONSTRUCTION

Exterior Material: AISI 304 Stainless Steel

Back Material: Galvanized steel

Interior Material: AISI 304 Stainless Steel

Drain: ✓

Insulation: Polyurethane with high density 40kg/m3, CFCs free, zero ODP and low GWP

### **FEATURES**

Shelving: 1x4

Shelves dimensions LxD: 470x505 Legs, casters: Stainless steel legs, heightadjustable (130-180mm)