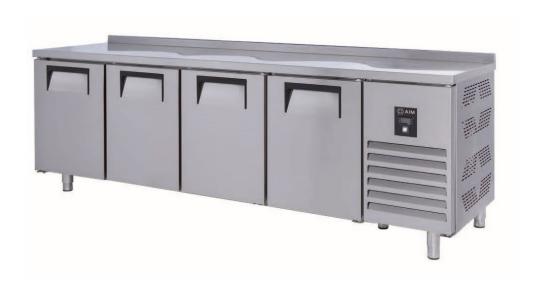

#### AIM 257F3

### COUNTER TYPE FREEZER -W/4 DOORS

- Designed to operate in 43°C ambient %65 humidity
- New design for equal temperature distribution
- Zero ODP Injected 42 kg/m3 Polyurethane Insulation
- Digital controller with easy read screen
- Ergonomic door and handle designed for ease of opening and cleaning
- Icecool refrigeration system designed to be most tecnologically advanced and energy efficient
- Hot gas defrost system
- Waste heat recovery condensate vaporiser system
- All refrigerators can be produced in marine version
- For 1/2 drawers; 1/1-150mm Gn capacity
- For 1/3 drawers; 1/1-100mm Gn capacity

# TECHNICAL DATA SHEET

Operating Tempatuare: -10/-22 °C

Climate class: 5 Capacity: 650L

Overall dimensions: 2500x700x850

#### CABINET CONSTRUCTION

Exterior Material: AISI 304 Stainless Steel

Back Material: Galvanized steel

Interior Material: AISI 304 Stainless Steel

Drain: ✓

Insulation: Polyurethane with high density 40kg/m3, CFCs free, zero ODP and low GWP

### **FEATURES**

Shelving: 1x4

Shelves dimensions LxD: 470x505 Legs, casters: Stainless steel legs, heightadjustable (130-180mm)