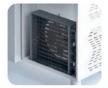

ulation thickness(mm): 50

### **FEATURES**

Shelving: 1x4

Shelves dimensions LxD: 470x505 Legs, casters: Stainless steel legs, heightadjustable (130-180mm)

#### REFRIGERATION

Thermostat: Touch screen-IP65 Refrigeration system: Split system

**Defrost:** Resistance

**Expansion Device: Capillary** 

Fans: ✓

Condensation: Forced air **Evaporation:** Forced air Condensate pan: ✓

#### **TECHNICAL FEATURES**

Gas Refrigerant: R404A Ref amount (gr): 280

Power Supply: 230V / 1 / 50 Hz Refrigeration Capacity (W): 516

Power (W): 470 Amps (A): 2,2 **Energy Class** 

### **CRATING**

Crated dimensions L x I x H (mm): 2550x750x1100

Net Weight (kg): 195 Crated Weight (kg): 205















**⊘**AIM

**⊘**AIM



# **TECHNICAL DATA SHEET**

### **NEW CONDENSER SYSTEM**

Stayclear condenser





### **SAVING ENERGY**

Eco friendly, HFC – free polyurethane insulation providing low energy consumption



## **EVAPARATOR DOES NOT SNOW** THROUGH HOT GAS DEFROST



#### PERFECT COOLING SYSTEM

More efficient air circulation with one piece evaporator





#### **EXTRA INTERNAL VOLUME**

Easy to use and extra internal volume by the help of the horizontally positioned evaporator