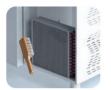

### **NEW CONDENSER SYSTEM**

Stayclear condenser

#### PERFECT COOLING SYSTEM

More efficient air circulation with one piece evaporator