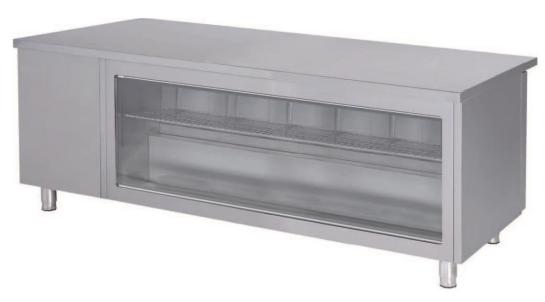

# AIM 257DP4-G COUNTER TYPE REFRIGERATOR - W/ FRONT GLASS

- Designed to operate in 43°C ambient %65 humidity
- New design for equal temperature distribution
- Zero ODP Injected 42 kg/m3 Polyurethane Insulation
- Digital controller with easy read screen
- Ergonomic door and handle designed for ease of opening and cleaning
- Icecool refrigeration system designed to be most tecnologically advanced and energy efficient yet
- Hot gas defrost system
- Waste heat recovery condensate vaporiser system
- All refrigerators can be produced in marine version

#### **GENERAL INFORMATION**

Operating Tempatuare: -2/+8 °C

Climate class: 5 Capacity: 650L

Overall dimensions: 2500x700x850

### **CABINET CONSTRUCTION**

Exterior Material: AISI 430 Stainless Steel

Back Material: Galvanized steel

Interior Material: AISI 430 Stainless Steel

Drain: ✓

LED lighting eclairage LED: X

Insulation: Polyurethane with high density 40kg/m3, CFCs free, zero ODP and low GWP