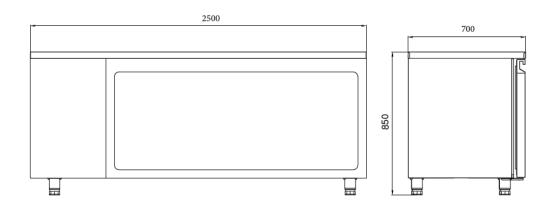

#### **GENERAL INFORMATION**

Operating Tempatuare: -2/+8 °C

Climate class: 5 Capacity: 650L

Overall dimensions: 2500x700x850

#### **CRATING**

Crated dimensions L x I x H (mm): 2550x750x1100

Net Weight (kg): 204 Crated Weight (kg): 214