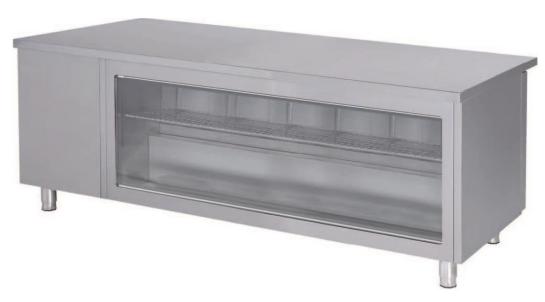

# AIM 257DP3-G COUNTER TYPE REFRIGERATOR - W/ FRONT GLASS

- Designed to operate in 43°C ambient %65 humidity
- New design for equal temperature distribution
- Zero ODP Injected 42 kg/m3 Polyurethane Insulation
- Digital controller with easy read screen
- Ergonomic door and handle designed for ease of opening and cleaning
- Icecool refrigeration system designed to be most tecnologically advanced and energy efficient yet
- Hot gas defrost system
- Waste heat recovery condensate vaporiser system
- All refrigerators can be produced in marine version

#### **GENERAL INFORMATION**

Operating Tempatuare: -2/+8 °C

Climate class: 5 Capacity: 650L

Overall dimensions: 2500x700x850

### **CABINET CONSTRUCTION**

Exterior Material: AISI 304 Stainless Steel

Back Material: Galvanized steel

Interior Material: AISI 304 Stainless Steel

Drain: ✓

LED lighting eclairage LED: X

Insulation: Polyurethane with high density 40kg/m3, CFCs free, zero ODP and low GWP