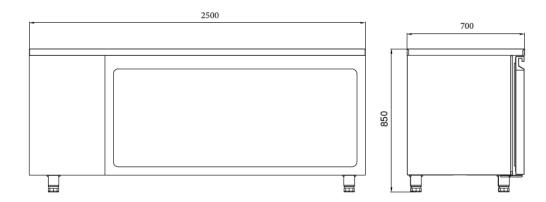

#### **GENERAL INFORMATION**

Operating Tempatuare: -2/+8 °C

Climate class: 5 Capacity: 650L

Overall dimensions: 2500x700x850

#### **CRATING**

Crated dimensions L x I x H (mm): 2550x750x1100

Net Weight (kg): 204 Crated Weight (kg): 214