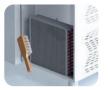

or Lock: Optional Door Frame Heaters: X

### **FEATURES**

Shelving: 1x4

Shelves dimensions LxD: 470x505 Legs, casters: Stainless steel legs, heightadjustable (130-180mm)

#### REFRIGERATION

Thermostat: Touch screen-IP65 Refrigeration system: Split system

**Defrost:** Resistance

**Expansion Device: Capillary** 

Fans: ✓

Condensation: Forced air **Evaporation:** Forced air Condensate pan: ✓

#### **TECHNICAL FEATURES**

Gas Refrigerant: R134A Ref amount (gr): 280

Power Supply: 230V / 1 / 50 Hz Refrigeration Capacity (W): 516

Power (W): 470 Amps (A): 2,2 **Energy Class** 

## **CRATING**

Crated dimensions L x l x H (mm): 2550x650x1100

Net Weight (kg): 187 Crated Weight (kg): 197















**⊘**AIM



# **TECHNICAL DATA SHEET**

## **NEW CONDENSER SYSTEM**

Stayclear condenser





## **SAVING ENERGY**

Eco friendly, HFC – free polyurethane insulation providing low energy consumption



# **EVAPARATOR DOES NOT SNOW** THROUGH HOT GAS DEFROST



### PERFECT COOLING SYSTEM

More efficient air circulation with one piece evaporator





### **EXTRA INTERNAL VOLUME**

Easy to use and extra internal volume by the help of the horizontally positioned evaporator