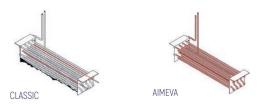

### PERFECT COOLING SYSTEM

More efficient air circulation with one piece evaporator

### **EXTRA INTERNAL VOLUME**

Easy to use and extra internal volume by the help of the horizontally positioned evaporator