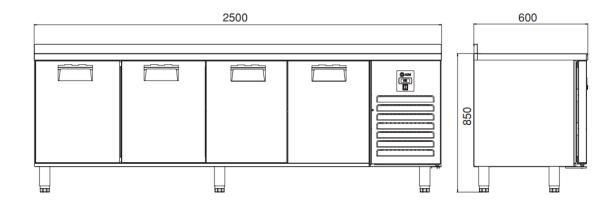

### **GENERAL INFORMATION**

Operating Tempatuare: -2/+8 °C

Climate class: 5 Capacity: 560L

Overall dimensions: 2500x600x850

## **CRATING**

Crated dimensions L x l x H (mm): 2550x650x1100

Net Weight (kg): 187 Crated Weight (kg): 197

**⊘**AIM