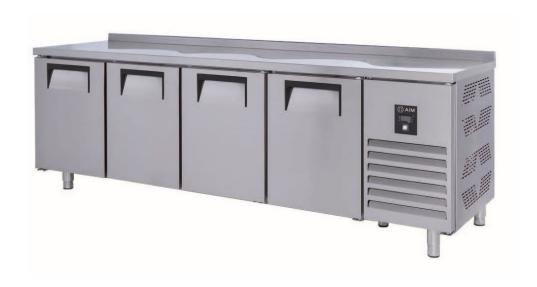

# AIM 256R4

## COUNTER TYPE REFRIGERATOR -W/4 DOORS

- Designed to operate in 43°C ambient %65 humidity
- New design for equal temperature distribution
- Zero ODP Injected 42 kg/m3 Polyurethane Insulation
- Digital controller with easy read screen
- Ergonomic door and handle designed for ease of opening and cleaning
- Icecool refrigeration system designed to be most tecnologically advanced and energy efficient
- Hot gas defrost system
- Waste heat recovery condensate vaporiser system
- All refrigerators can be produced in marine version
- For 1/2 drawers; 1/1-150mm Gn capacity
- For 1/3 drawers; 1/1-100mm Gn capacity

### **GENERAL INFORMATION**

Operating Tempatuare: -2/+8 °C

Climate class: 5 Capacity: 560L

Overall dimensions: 2500x600x850

#### CABINET CONSTRUCTION

Exterior Material: AISI 430 Stainless Steel

Back Material: Galvanized steel

Interior Material: AISI 430 Stainless Steel

Drain: ✓

LED lighting Eclairage LED: X

Insulation: Polyurethane with high density 40kg/m3, CFCs free, zero ODP and low GWP

Insulation thickness(mm): 50

**Blowing Agent: HFO** 

Doors: 4

Door Construction: Pressed hinged door. Easy to replace door gasket that does not require

cleaning

Door Lock: Optional Door Frame Heaters: X

### **FEATURES**

Shelving: 1x4

Shelves dimensions LxD: 470x505 Legs, casters: Stainless steel legs, heightadjustable (130-180mm)