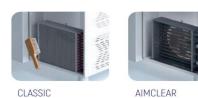

onstruction: Pressed hinged door. Easy to replace door gasket that does not require

cleaning

Door Lock: Optional Door Frame Heaters: X

### **FEATURES**

Shelving: 1x2

Shelves dimensions LxD: 470x405 Legs, casters: Stainless steel legs, height adjustable (130-180mm)

#### REFRIGERATION

Thermostat: Touch screen- IP65 Refrigeration system: Split system

**Defrost:** Resistance

**Expansion Device:** Capillary

Fans: ✓

Condensation: Forced air Evaporation: With fan

Condensate pan: Hot gas condensation pan

#### **TECHNICAL FEATURES**

Gas Refrigerant: R134A

Power Supply: 230V / 1 / 50 Hz

### **CRATING**

Crated dimensions L x I x H (mm):2550x650x1685

Net Weight (kg): 198 Crated Weight (kg): 208











# **TECHNICAL DATA SHEET**

### **NEW CONDENSER SYSTEM**

Stayclear condenser



#### **SAVING ENERGY**

Eco friendly, HFC – free polyurethane insulation providing low energy consumption



# **EVAPARATOR DOES NOT SNOW** THROUGH HOT GAS DEFROST



#### PERFECT COOLING SYSTEM

More efficient air circulation with one piece evaporator





### **EXTRA INTERNAL VOLUME**

Easy to use and extra internal volume by the help of the horizontally positioned evaporator