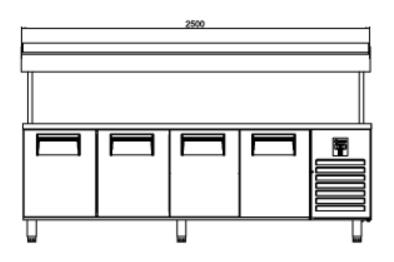

# AIM 256M4 MAKE UP REFRIGERATOR -W/4 DOORS - HIGH

- Designed to operate in 43°C ambient %65 humidity
- New design for equal temperature distribution
- Zero ODP Injected 42 kg/m3 Polyurethane Insulation
- Digital controller with easy read screen
- Ergonomic door and handle designed for ease of opening and cleaning
- Icecool refrigeration system designed to be most tecnologically advanced and energy efficient yet
- Hot gas defrost system
- Waste heat recovery condensate vaporiser system
- All refrigerators can be produced in marine version
- 8 No's 1/4-100mm Gn capacity

### **GENERAL INFORMATION**

Operating Tempatuare: -2/+8 °C

Climate class: 5 Capacity: 560L

Overall dimensions: 2500x600x850/1430

Insulation thickness(mm): 50

Blowing Agent: HFO

Doors: 4

Door Construction: Pressed hinged door. Easy to replace door gasket that does not require

cleaning

Door Lock: Optional Door Frame Heaters: X

### **FEATURES**

Shelving: 1x2

Shelves dimensions LxD: 470x405 Legs, casters: Stainless steel legs, height adjustable (130-180mm)