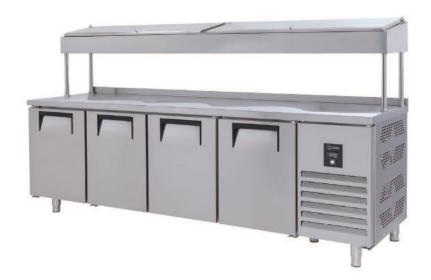

# AIM 256M4 MAKE UP REFRIGERATOR -W/4 DOORS - HIGH

- Designed to operate in 43°C ambient %65 humidity
- New design for equal temperature distribution
- Zero ODP Injected 42 kg/m3 Polyurethane Insulation
- Digital controller with easy read screen
- Ergonomic door and handle designed for ease of opening and cleaning
- Icecool refrigeration system designed to be most tecnologically advanced and energy efficient yet
- Hot gas defrost system
- Waste heat recovery condensate vaporiser system
- All refrigerators can be produced in marine version
- 8 No's 1/4-100mm Gn capacity

### **GENERAL INFORMATION**

Operating Tempatuare: -2/+8 °C

Climate class: 5 Capacity: 560L

Overall dimensions: 2500x600x850/1430

#### **CABINET CONSTRUCTION**

Exterior Material: AISI 430 Stainless Steel

Back Material: Galvanized steel

Interior Material: AISI 430 Stainless Steel

Drain: ✓

LED lighting eclairage LED: X

Insulation: Polyurethane with high density 40kg/m3, CFCs free, zero ODP and low GWP

Insulation thickness(mm): 50

Blowing Agent: HFO

Doors: 4

Door Construction: Pressed hinged door. Easy to replace door gasket that does not require

cleaning

Door Lock: Optional Door Frame Heaters: X

### **FEATURES**

Shelving: 1x2

Shelves dimensions LxD: 470x405 Legs, casters: Stainless steel legs, height adjustable (130-180mm)