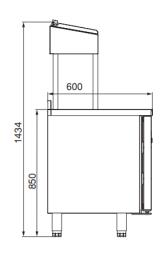

### **GENERAL INFORMATION**

Operating Tempatuare: -2/+8 °C

Climate class: 5 Capacity: 560L

Overall dimensions: 2500x600x850/1430

### **FEATURES**

Shelving: 1x2

Shelves dimensions LxD: 470x405 Legs, casters: Stainless steel legs, height adjustable (130-180mm)