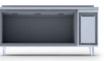

# AIM 256F4 COUNTER TYPE FREEZER -W/4 DOORS

- Designed to operate in 43°C ambient %65 humidity
- New design for equal temperature distribution
- Zero ODP Injected 42 kg/m3 Polyurethane Insulation
- Digital controller with easy read screen
- Ergonomic door and handle designed for ease of opening and cleaning
- Icecool refrigeration system designed to be most tecnologically advanced and energy efficient
- Hot gas defrost system
- Waste heat recovery condensate vaporiser system
- All refrigerators can be produced in marine version
- For 1/2 drawers; 1/1-150mm Gn capacity
- For 1/3 drawers; 1/1-100mm Gn capacity

# TECHNICAL DATA SHEET

Operating Tempatuare: -10/-22 °C Climate class: 5 Capacity: 560L Overall dimensions: 2500x600x850