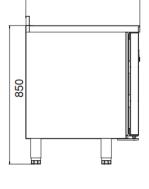

# TECHNICAL DATA SHEET

Operating Tempatuare: -10/-22 °C Climate class: 5 Capacity: 560L Overall dimensions: 2500x600x850

#### CRATING

Crated dimensions L x l x H (mm): 2550x650x1100 Net Weight (kg): 187 Crated Weight (kg): 197 

DAP VALLEY S BUILDING NO:10 KAGITHANE / ISTANBUL

AIMEX

2500 600 850

DAP VALLEY S BUILDING NO:10 KAGITHANE / ISTANBUL

**COUNTER TYPE SERIES AIM 256F4**