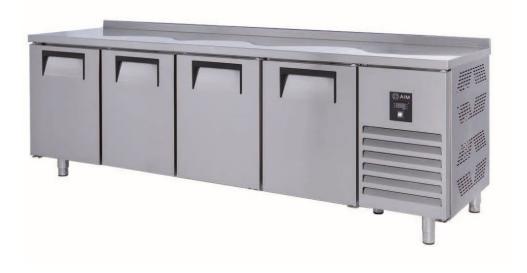

# AIM 256F4 COUNTER TYPE FREEZER -W/4 DOORS

- Designed to operate in 43°C ambient %65 humidity
- New design for equal temperature distribution
- Zero ODP Injected 42 kg/m3 Polyurethane Insulation
- Digital controller with easy read screen
- Ergonomic door and handle designed for ease of opening and cleaning
- Icecool refrigeration system designed to be most tecnologically advanced and energy efficient
- Hot gas defrost system
- Waste heat recovery condensate vaporiser system
- All refrigerators can be produced in marine version
- For 1/2 drawers; 1/1-150mm Gn capacity
- For 1/3 drawers; 1/1-100mm Gn capacity

# TECHNICAL DATA SHEET

Operating Tempatuare: -10/-22 °C Climate class: 5 Capacity: 560L Overall dimensions: 2500x600x850

AIMEX

2500 600 850

DAP VALLEY S BUILDING NO:10 KAGITHANE / ISTANBUL

**COUNTER TYPE SERIES AIM 256F4**