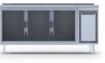

# AIM 256F4 COUNTER TYPE FREEZER -W/4 DOORS

- Designed to operate in 43°C ambient %65 humidity
- New design for equal temperature distribution
- Zero ODP Injected 42 kg/m3 Polyurethane Insulation
- Digital controller with easy read screen
- Ergonomic door and handle designed for ease of opening and cleaning
- Icecool refrigeration system designed to be most tecnologically advanced and energy efficient
- Hot gas defrost system
- Waste heat recovery condensate vaporiser system
- All refrigerators can be produced in marine version
- For 1/2 drawers; 1/1-150mm Gn capacity
- For 1/3 drawers; 1/1-100mm Gn capacity

# TECHNICAL DATA SHEET

Operating Tempatuare: -10/-22 °C Climate class: 5 Capacity: 560L Overall dimensions: 2500x600x850

## CABINET CONSTRUCTION

Exterior Material: AISI 430 Stainless Steel Back Material: Galvanized steel Interior Material: AISI 430 Stainless Steel Drain: ✓

Insulation: Polyurethane with high density 40kg/m3, CFCs free, zero ODP and low GWP Insulation thickness(mm): 50

### FEATURES

Shelving: 1x4 Shelves dimensions LxD: 470x505 Legs, casters: Stainless steel legs, heightadjustable (130-180mm)