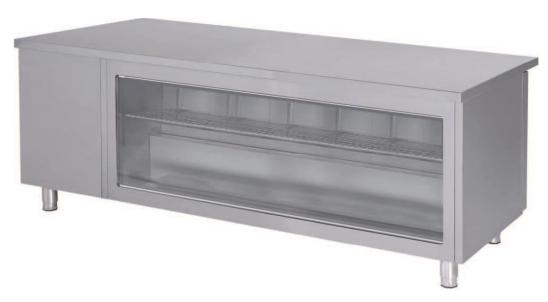

# AIM 256DP4-G COUNTER TYPE REFRIGERATOR - W/ FRONT GLASS

- Designed to operate in 43°C ambient %65 humidity
- New design for equal temperature distribution
- Zero ODP Injected 42 kg/m3 Polyurethane Insulation
- Digital controller with easy read screen
- Ergonomic door and handle designed for ease of opening and cleaning
- Icecool refrigeration system designed to be most tecnologically advanced and energy efficient yet
- Hot gas defrost system
- Waste heat recovery condensate vaporiser system
- All refrigerators can be produced in marine version

#### **GENERAL INFORMATION**

Operating Tempatuare: -2/+8 °C

Climate class: 5 Capacity: 560L

Overall dimensions: 2500x600x850

## **CABINET CONSTRUCTION**

Exterior Material: AISI 430 Stainless Steel

Back Material: Galvanized steel

Interior Material: AISI 430 Stainless Steel

Drain: ✓

LED lighting eclairage LED: X

Insulation: Polyurethane with high density 40kg/m3, CFCs free, zero ODP and low GWP