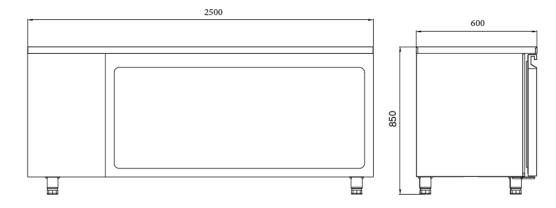

#### **GENERAL INFORMATION**

Operating Tempatuare: -2/+8 °C

Climate class: 5 Capacity: 560L

Overall dimensions: 2500x600x850

#### **CRATING**

Crated dimensions L x I x H (mm): 2550x650x1100

Net Weight (kg): 196 Crated Weight (kg): 206